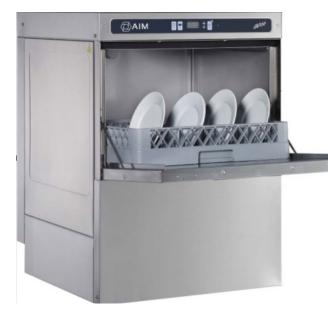

### DISHWASHER EQUIPMENT

IW50 GLASSWASHER

- Easy operation with digital control
- Aesthetic design
- Low cost spare parts
- Easy usage of control panel
- Low cost spare parts
- Genuine design of spray arms
- 3 washing programs

### **GENERAL INFORMATION**

- Hygienic Washing System:  $\checkmark$
- External Dimensions(mm): 600x628x825
- Packed Product Dimensions(mm): 610x635x835
- Product Weight (kg): 65
- Packed Product Weight (kg): 75
- Basket Dimensions(mm): 500x500
- Capacity: 500 plates/hour
- Number of Programs: 3
- Quick Washing Program P1: 90 second
- Regular Washing Program P2: 120 second
- Intensive Washing Program P3: 180 second
- Electrical Connection: 220V / 1N / 50Hz
- Cable Section: 3x2,5mm2
- Washing Tank Capacity: 33 liters
- Wash Resistance Power: 2Kw
- Washing Pump Power: 0.76kW
- Washing Water Temperature: 55°C
- Boiler Tank Capacity: 6 Liters
- Boiler Resistance Power: 2.2kW
- Water Consumption: 3lt/wash
- Rinse Water Temperature: 82°C
- Total Power: 5,20kW
- Sound Level: <63dB</li>
- Water inlet Diameter: ¾" Inch
- What is supplied with the product: 1 Glass Basket, 1 Sprinkler Spoon Holder