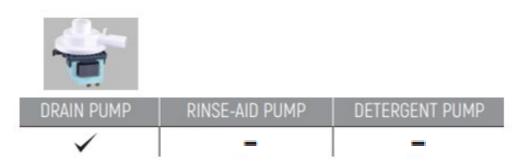

ights green when machine is on operation, it lights red when machine is paused.

• Drain button: It is used in order to drain water from the tank. It will light green when drain is activated manually or automatically.

• Display: Displays tank temperature, boiler temperature, CLr, FILL, OPE, HZY, tBC and other warnings.

• Tank temperature indicator: The value on display belongs to the temperature of water in the tank. It lights green when it is active.

• Boiler temperature indicator: The value on display belongs to the temperature of water in the boiler. It lights green when it is active.

• Program SET button: Press the button in order to change or select the programs. 1. Program 90 sec. (Quick Wash) 2. Program 120 sec. (Regular Wash) 3. Program 180 sec. (Intensive Wash)

#### OPTIONS











### TECHNICAL DATA SHEET

### **GENERAL INFORMATION**

- Hygienic Washing System:  $\checkmark$
- External Dimensions(mm): 600x628x825
- Packed Product Dimensions(mm): 610x635x835
- Product Weight (kg): 65
- Packed Product Weight (kg): 75
- Basket Dimensions(mm): 500x500
- Capacity: 500 plates/hour
- Number of Programs: 3
- Quick Washing Program P1: 90 second
- Regular Washing Program P2: 120 second
- Intensive Washing Program P3: 180 second
- Electrical Connection: 220V / 1N / 50Hz
- Cable Section: 3x2,5mm2
- Washing Tank Capacity: 33 liters
- Wash Resistance Power: 2Kw
- Washing Pump Power: 0.76kW
- Washing Water Temperature: 55°C
- Boiler Tank Capacity: 6 Liters
- Boiler Resistance Power: 2.2kW
- Water Consumption: 3lt/wash
- Rinse Water Temperature: 82°C
- Total Power: 5,20kW