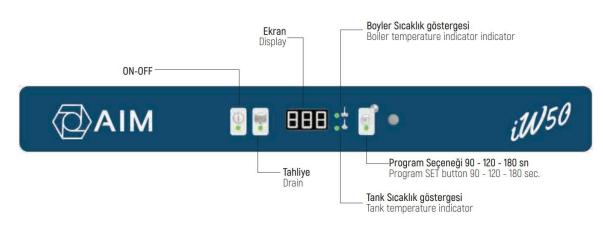

### DIGITAL PANNEL DETAILS

• ON-OFF button: It is used in order to turn on/off the machine. It lights green when machine is on operation, it lights red when machine is paused.

• Drain button: It is used in order to drain water from the tank. It will light green when drain is activated manually or automatically.

• Display: Displays tank temperature, boiler temperature, CLr, FILL, OPE, HZY, tBC and other warnings.

• Tank temperature indicator: The value on display belongs to the temperature of water in the tank. It lights green when it is active.

• Boiler temperature indicator: The value on display belongs to the temperature of water in the boiler. It lights green when it is active.

• Program SET button: Press the button in order to change or select the programs. 1. Program 90 sec. (Quick Wash) 2. Program 120 sec. (Regular Wash) 3. Program 180 sec. (Intensive Wash)