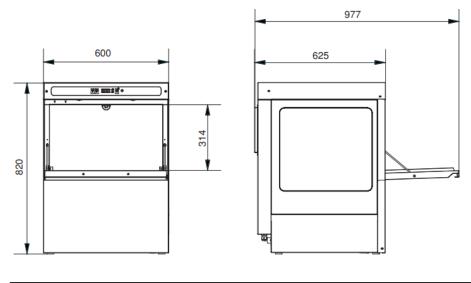

### **GENERAL INFORMATION**

- Hygienic Washing System:  $\checkmark$
- External Dimensions(mm): 600x628x825
- Packed Product Dimensions(mm): 610x635x835
- Product Weight (kg): 65
- Packed Product Weight (kg): 75
- Basket Dimensions(mm): 500x500
- Capacity: 500 plates/hour
- Number of Programs: 3
- Quick Washing Program P1: 90 second
- Regular Washing Program P2: 120 second
- Intensive Washing Program P3: 180 second
- Electrical Connection: 220V / 1N / 50Hz
- Cable Section: 3x2,5mm2
- Washing Tank Capacity: 33 liters
- Wash Resistance Power: 2Kw
- Washing Pump Power: 0.76kW
- Washing Water Temperature: 55°C
- Boiler Tank Capacity: 6 Liters
- Boiler Resistance Power: 2.2kW
- Water Consumption: 3lt/wash
- Rinse Water Temperature: 82°C
- Total Power: 5,20kW
- Sound Level: <63dB</li>
- Water inlet Diameter: ¾" Inch
- What is supplied with the product: 1 Glass Basket, 1 Sprinkler Spoon Holder