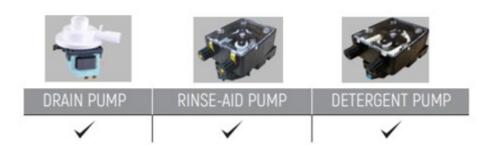

lights green when machine is on operation, it lights red when machine is paused.
- Drain button: It is used in order to drain water from the tank. It will light green when drain is activated manually or automatically.
- Display: Displays tank temperature, boiler temperature, CLr, FILL, OPE, HZY, tBC and other warnings.
- Tank temperature indicator: The value on display belongs to the temperature of water in the tank. It lights green when it is active.
- Boiler temperature indicator: The value on display belongs to the temperature of water in the boiler. It lights green when it is active.
- Program SET button: Press the button in order to change or select the programs. 1. Program 90 sec. (Quick Wash) 2. Program 120 sec. (Regular Wash) 3. Program 180 sec. (Intensive Wash)

### **OPTIONS**

















(D) AIM



## TECHNICAL DATA SHEET

### **GENERAL INFORMATION**

- Hygienic Washing System: √
- External Dimensions(mm): 600x628x825
- Packed Product Dimensions(mm): 610x635x835
- Product Weight (kg): 65
- Packed Product Weight (kg): 75
- Basket Dimensions(mm): 500x500
- Capacity: 500 plates/hour
- Number of Programs: 3
- Quick Washing Program P1: 90 second
- Regular Washing Program P2: 120 second
- Intensive Washing Program P3: 180 second
- Electrical Connection: 220V / 1N / 50Hz
- Cable Section: 3x2,5mm2
- Washing Tank Capacity: 33 liters
- Wash Resistance Power: 2Kw
- Washing Pump Power: 0.76kW
- Washing Water Temperature: 55°C
- Boiler Tank Capacity: 6 Liters
- Boiler Resistance Power: 2.2kW
- Water Consumption: 3lt/wash
- Rinse Water Temperature: 82°C
- Total Power: 5,