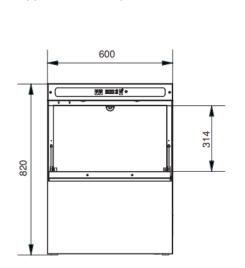

### **GENERAL INFORMATION**

- Hygienic Washing System: √
- External Dimensions(mm): 600x628x825
- Packed Product Dimensions(mm): 610x635x835
- Product Weight (kg): 65
- Packed Product Weight (kg): 75
- Basket Dimensions(mm): 500x500
- Capacity: 500 plates/hour
- Number of Programs: 3
- Quick Washing Program P1: 90 second
- Regular Washing Program P2: 120 second
- Intensive Washing Program P3: 180 second
- Electrical Connection: 220V / 1N / 50Hz
- Cable Section: 3x2,5mm2
- Washing Tank Capacity: 33 liters
- Wash Resistance Power: 2Kw
- Washing Pump Power: 0.76kW
- Washing Water Temperature: 55°C
- Boiler Tank Capacity: 6 Liters
- Boiler Resistance Power: 2.2kW
- Water Consumption: 3lt/wash
- Rinse Water Temperature: 82°C
- Total Power: 5,20kW
- Sound Level: <63dB
- Water inlet Diameter: ¾" Inch
- What is supplied with the product: 1 Glass Basket, 1 Sprinkler Spoon Holder