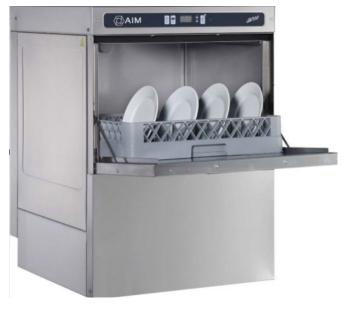

# **DISHWASHER EQUIPMENT**

**IW50-P GLASSWASHER** 

- Easy operation with digital control
- Aesthetic design
- Low cost spare parts
- Easy usage of control panel
- Low cost spare parts
- Genuine design of spray arms
- 3 washing programs

### **GENERAL INFORMATION**

- Hygienic Washing System: √
- External Dimensions(mm): 600x628x825
- Packed Product Dimensions(mm): 610x635x835
- Product Weight (kg): 65
- Packed Product Weight (kg): 75
- Basket Dimensions(mm): 500x500
- Capacity: 500 plates/hour
- Number of Programs: 3
- Quick Washing Program P1: 90 second
- Regular Washing Program P2: 120 second
- Intensive Washing Program P3: 180 second
- Electrical Connection: 220V / 1N / 50Hz
- Cable Section: 3x2,5mm2
- Washing Tank Capacity: 33 liters
- Wash Resistance Power: 2Kw
- Washing Pump Power: 0.76kW
- Washing Water Temperature: 55°C
- Boiler Tank Capacity: 6 Liters
- Boiler Resistance Power: 2.2kW
- Water Consumption: 3lt/wash
- Rinse Water Temperature: 82°C
- Total Power: 5,20kW
- Sound Level: <63dB
- Water inlet Diameter: ¾" Inch
- What is supplied with the product: 1 Glass Basket, 1 Sprinkler Spoon Holder