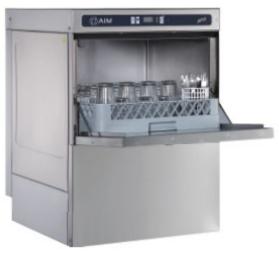

# **DISHWASHER EQUIPMENT**

**IW40 GLASSWASHER** 

- Easy operation with digital control
- Aesthetic design
- Low cost spare parts
- Easy usage of control panel
- Low cost spare parts
- Genuine design of spray arms
- 3 washing programs

#### **GENERAL INFORMATION**

- Hygienic Washing System: √
- External Dimensions(mm): 485x510x760
- Packed Product Dimensions(mm): 495x520x770
- Product Weight (kg): 48
- Packed Product Weight (kg): 58
- Basket Dimensions(mm): 400x400
- Capacity: 400 plates/hour
- Number of Programs: 3
- Quick Washing Program P1: 90 second
- Regular Washing Program P2: 120 second
- Intensive Washing Program P3: 180 second
- Electrical Connection: 220V / 1N / 50Hz
- Cable Section: 3x2,5mm2
- Washing Tank Capacity: 18 liters
- Wash Resistance Power: 1,8Kw
- Washing Pump Power: 0.26kW
- Washing Water Temperature: 50°C
- Boiler Tank Capacity: 5 Liters
- Boiler Resistance Power: 2.2kW
- Water Consumption: 3lt/wash
- Rinse Water Temperature: 82°C
- Total Power: 2,5kW
- Sound Level: <63dB</li>
- Water inlet Diameter: 34" Inch
- What is supplied with the product: 1 Glass Basket, 1 Sprinkler Spoon Holder