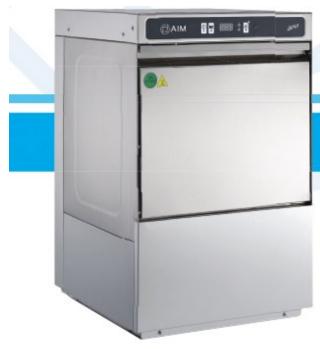

# **DISHWASHER EQUIPMENT**

**IW40 GLASSWASHER** 

- Easy operation with digital control
- Aesthetic design
- Low cost spare parts
- Easy usage of control panel
- Low cost spare parts
- Genuine design of spray arms
- 3 washing programs

#### **GENERAL INFORMATION**

- Hygienic Washing System: √
- External Dimensions(mm): 485x510x760
- Packed Product Dimensions(mm): 495x520x770
- Product Weight (kg): 48
- Packed Product Weight (kg): 58
- Basket Dimensions(mm): 400x400
- Capacity: 400 plates/hour
- Number of Programs: 3
- Quick Washing Program P1: 90 second
- Regular Washing Program P2: 120 second
- Intensive Washing Program P3: 180 second
- Electrical Connection: 220V / 1N / 50Hz
- Cable Section: 3x2,5mm2
- Washing Tank Capacity: 18 liters
- Wash Resistance Power: 1,8Kw
- Washing Pump Power: 0.26kW
- Washing Water Temperature: 50°C
- Boiler Tank Capacity: 5 Liters
- Boiler Resistance Power: 2.2kW
- Water Consumption: 3lt/wash
- Rinse Water Temperature: 82°C
- Total Power: 2,5kW
- Sound Level: <63dB</li>
- Water inlet Diameter: 34" Inch
- What is supplied with the product: 1 Glass Basket, 1 Sprinkler Spoon Holder