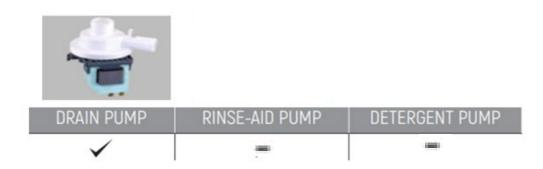

lights green when machine is on operation, it lights red when machine is paused.
- Drain button: It is used in order to drain water from the tank. It will light green when drain is activated manually or automatically.
- Display: Displays tank temperature, boiler temperature, CLr, FILL, OPE, HZY, tBC and other warnings.
- Tank temperature indicator: The value on display belongs to the temperature of water in the tank. It lights green when it is active.
- Boiler temperature indicator: The value on display belongs to the temperature of water in the boiler. It lights green when it is active.
- Program SET button: Press the button in order to change or select the programs. 1. Program 90 sec. (Quick Wash) 2. Program 120 sec. (Regular Wash) 3. Program 180 sec. (Intensive Wash)

### **OPTIONS**



















### TECHNICAL DATA SHEET

#### **GENERAL INFORMATION**

- Hygienic Washing System: √
- External Dimensions(mm): 485x510x760
- Packed Product Dimensions(mm): 495x520x770
- Product Weight (kg): 48
- Packed Product Weight (kg): 58
- Basket Dimensions(mm): 400x400
- Capacity: 400 plates/hour
- Number of Programs: 3
- Quick Washing Program P1: 90 second
- Regular Washing Program P2: 120 second
- Intensive Washing Program P3: 180 second
- Electrical Connection: 220V / 1N / 50Hz
- Cable Section: 3x2,5mm2
- Washing Tank Capacity: 18 liters
- Wash Resistance Power: 1,8Kw
- Washing Pump Power: 0.26kW
- Washing Water Temperature: 50°C
- Boiler Tank Capacity: 5 Liters
- Boiler Resistance Power: 2.2kW
- Water Consumption: 3lt/wash
- Rinse Water Temperature: 82°C
- Total Power: 2,5kW
-