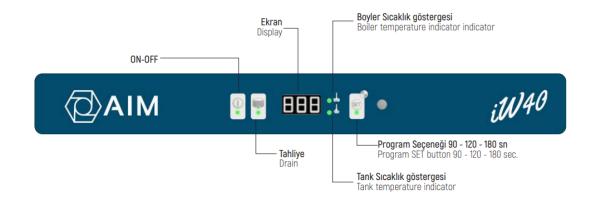

#### **DIGITAL PANNEL DETAILS**

- ON-OFF button: It is used in order to turn on/off the machine. It lights green when machine is on operation, it lights red when machine is paused.
- Drain button: It is used in order to drain water from the tank. It will light green when drain is activated manually or automatically.
- Display: Displays tank temperature, boiler temperature, CLr, FILL, OPE, HZY, tBC and other warnings.
- Tank temperature indicator: The value on display belongs to the temperature of water in the tank. It lights green when it is active.
- Boiler temperature indicator: The value on display belongs to the temperature of water in the boiler. It lights green when it is active.
- Program SET button: Press the button in order to change or select the programs. 1. Program 90 sec. (Quick Wash) 2. Program 120 sec. (Regular Wash) 3. Program 180 sec. (Intensive Wash)