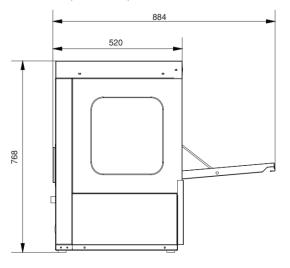

### **GENERAL INFORMATION**

- Hygienic Washing System: √
- External Dimensions(mm): 485x510x760
- Packed Product Dimensions(mm): 495x520x770
- Product Weight (kg): 48
- Packed Product Weight (kg): 58
- Basket Dimensions(mm): 400x400
- Capacity: 400 plates/hour
- Number of Programs: 3
- Quick Washing Program P1: 90 second
- Regular Washing Program P2: 120 second
- Intensive Washing Program P3: 180 second
- Electrical Connection: 220V / 1N / 50Hz
- Cable Section: 3x2,5mm2
- Washing Tank Capacity: 18 liters
- Wash Resistance Power: 1,8Kw
- Washing Pump Power: 0.26kW
- Washing Water Temperature: 50°C
- Boiler Tank Capacity: 5 Liters
- Boiler Resistance Power: 2.2kW
- Water Consumption: 3lt/wash
- Rinse Water Temperature: 82°C
- Total Power: 2,5kW
- Sound Level: <63dB</li>
- Water inlet Diameter: 34" Inch
- What is supplied with the product: 1 Glass Basket, 1 Sprinkler Spoon Holder