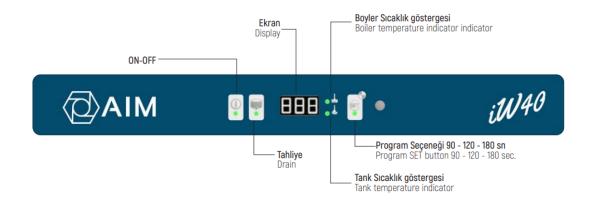

#### **DIGITAL PANNEL DETAILS**

- ON-OFF button: It is used in order to turn on/off the machine. It lights green when machine is on operation, it lights red when machine is paused.
- Drain button: It is used in order to drain water from the tank. It will light green when drain is activated manually or automatically.
- Display: Displays tank temperature, boiler temperature, CLr, FILL, OPE, HZY, tBC and other warnings.
- Tank temperature indicator: The value on display belongs to the temperature of water in the tank. It lights green when it is active.
- Boiler temperature indicator: The value on display belongs to the temperature of water in the boiler. It lights green when it is active.
- Program SET button: Press the button in order to change or select the programs. 1. Program 90 sec. (Quick Wash) 2. Program 120 sec. (Regular Wash) 3. Program 180 sec. (Intensive Wash)