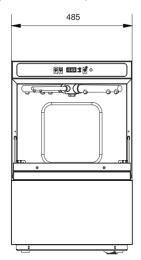

### **GENERAL INFORMATION**

- Hygienic Washing System: √
- External Dimensions(mm): 485x510x760
- Packed Product Dimensions(mm): 495x520x770
- Product Weight (kg): 48
- Packed Product Weight (kg): 58
- Basket Dimensions(mm): 400x400
- Capacity: 400 plates/hour
- Number of Programs: 3
- Quick Washing Program P1: 90 second
- Regular Washing Program P2: 120 second
- Intensive Washing Program P3: 180 second
- Electrical Connection: 220V / 1N / 50Hz
- Cable Section: 3x2,5mm2
- Washing Tank Capacity: 18 liters
- Wash Resistance Power: 1,8Kw
- Washing Pump Power: 0.26kW
- Washing Water Temperature: 50°C
- Boiler Tank Capacity: 5 Liters
- Boiler Resistance Power: 2.2kW
- Water Consumption: 3lt/wash
- Rinse Water Temperature: 82°C
- Total Power: 2,5kW
- Sound Level: <63dB</li>
- Water inlet Diameter: 34" Inch
- What is supplied with the product: 1 Glass Basket, 1 Sprinkler Spoon Holder