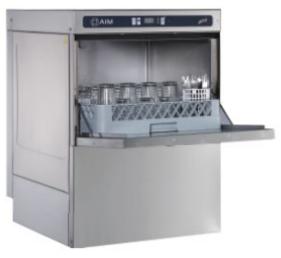

# **DISHWASHER EQUIPMENT**

**IW40-P GLASSWASHER** 

- Easy operation with digital control
- Aesthetic design
- Low cost spare parts
- Easy usage of control panel
- Low cost spare parts
- Genuine design of spray arms
- 3 washing programs

### **GENERAL INFORMATION**

- Hygienic Washing System: √
- External Dimensions(mm): 485x510x760
- Packed Product Dimensions(mm): 495x520x770
- Product Weight (kg): 48
- Packed Product Weight (kg): 58
- Basket Dimensions(mm): 400x400
- Capacity: 400 plates/hour
- Number of Programs: 3
- Quick Washing Program P1: 90 second
- Regular Washing Program P2: 120 second
- Intensive Washing Program P3: 180 second
- Electrical Connection: 220V / 1N / 50Hz
- Cable Section: 3x2,5mm2
- Washing Tank Capacity: 18 liters
- Wash Resistance Power: 1,8Kw
- Washing Pump Power: 0.26kW
- Washing Water Temperature: 50°C
- Boiler Tank Capacity: 5 Liters
- Boiler Resistance Power: 2.2kW
- Water Consumption: 3lt/wash
- Rinse Water Temperature: 82°C
- Total Power: 2,5kW
- Sound Level: <63dB</li>
- Water inlet Diameter: 34" Inch
- What is supplied with the product: 1 Glass Basket, 1 Sprinkler Spoon Holder