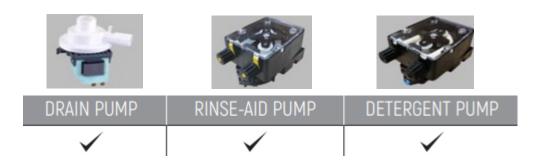

lights green when machine is on operation, it lights red when machine is paused.
- Drain button: It is used in order to drain water from the tank. It will light green when drain is activated manually or automatically.
- Display: Displays tank temperature, boiler temperature, CLr, FILL, OPE, HZY, tBC and other warnings.
- Tank temperature indicator: The value on display belongs to the temperature of water in the tank. It lights green when it is active.
- Boiler temperature indicator: The value on display belongs to the temperature of water in the boiler. It lights green when it is active.
- Program SET button: Press the button in order to change or select the programs. 1. Program 90 sec. (Quick Wash) 2. Program 120 sec. (Regular Wash) 3. Program 180 sec. (Intensive Wash)

#### **OPTIONS**





















### TECHNICAL DATA SHEET

### **GENERAL INFORMATION**

- Hygienic Washing System: √
- External Dimensions(mm): 485x510x760
- Packed Product Dimensions(mm): 495x520x770
- Product Weight (kg): 48
- Packed Product Weight (kg): 58
- Basket Dimensions(mm): 400x400
- Capacity: 400 plates/hour
- Number of Programs: 3
- Quick Washing Program P1: 90 second
- Regular Washing Program P2: 120 second
- Intensive Washing Program P3: 180 second
- Electrical Connection: 220V / 1N / 50Hz
- Cable Section: 3x2,5mm2
- Washing Tank Capacity: 18 liters
- Wash Resistance Power: 1,8Kw
- Washing Pump Power: 0.26kW
- Washing Water Temperature: 50°C
- Boiler Tank Capacity: 5 Liters
- Boiler Resistance Power: 2.2kW
- Water Consumption: 3lt/wash
- Rinse Water Temperature: 82°C
- Total Power: 2,5kW