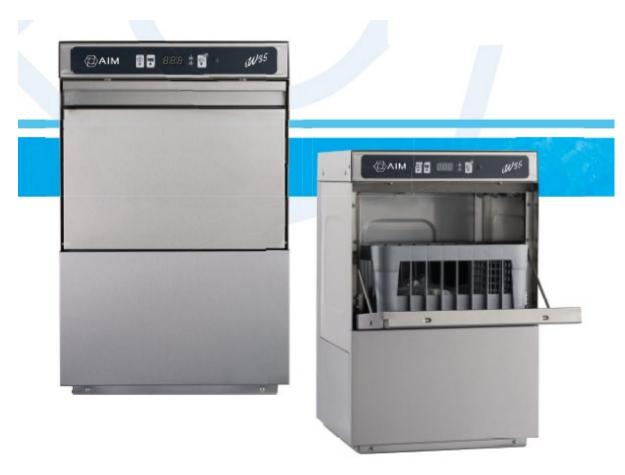

# **DISHWASHER EQUIPMENT**

**IW35 GLASSWASHER** 

- Easy operation with digital control
- Aesthetic design
- Low cost spare parts
- Easy usage of control panel
- Low cost spare parts
- Genuine design of spray arms
- 3 washing programs