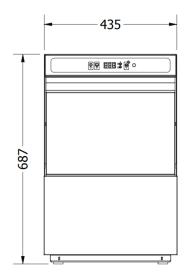

#### **GENERAL INFORMATION**

Hygienic Washing System: √

• External Dimensions(mm): 435x492X687

Packed Product Dimensions(mm): 445X502X697

• Product Weight (kg): 48

• Packed Product Weight (kg): 58 Basket Dimensions(mm): 350X350