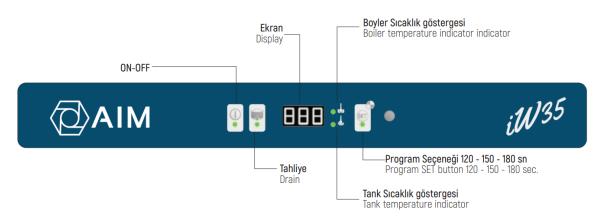

#### **DIGITAL PANNEL DETAILS**

- ON-OFF button: It is used in order to turn on/off the machine. It lights green when machine is on operation, it lights red when machine is paused.
- Drain button: It is used in order to drain water from the tank. It will light green when drain is activated manually or automatically.
- Display: Displays tank temperature, boiler temperature, CLr, FILL, OPE, HZY, tBC and other warnings.
- Tank temperature indicator: The value on display belongs to the temperature of water in the tank. It lights green when it is active.
- Boiler temperature indicator: The value on display belongs to the temperature of water in the boiler. It lights green when it is active.
- Program SET button: Press the button in order to change or select the programs. 1. Program 120 second, (Quick Wash) 2. Program 150 second, (Regular Wash) 3. Program 180 second (Intensive Wash)