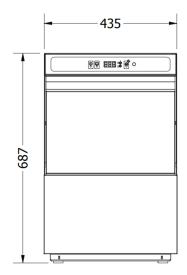

#### **GENERAL INFORMATION**

- Hygienic Washing System: √
- External Dimensions(mm): 435x492X687
- Packed Product Dimensions(mm): 445X502X697
- Product Weight (kg): 48
- Packed Product Weight (kg): 58
- Basket Dimensions(mm): 350X350
- Capacity: 350 plates/hour
- Number of Programs: 3
- Quick Washing Program P1: 120 second
- Regular Washing Program P2: 150 second
- Intensive Washing Program P3: 180 second
- Boiler Temperature: 50°C
- Washing Tank Temperature: 75°C
- Water Inlet Connection: ¾" Inch
- Water Tank Capacity: 15 liters
- Water Consumption: 3 Liters
- Boiler Tank Capacity: 4 Liters
- Boiler Heater Power: 2,2 Kw
- Tank Heater Power: 1,5 Kw
- Total Power: 3 Kw
- Electrical Connection: 230V / 1N / 50Hz
- Cable Section: 3x2,5mm2
- Water inlet Diameter: ¾" Inch
- What is supplied with the product: 1 Glass Basket, 1 Sprinkler Spoon Holder