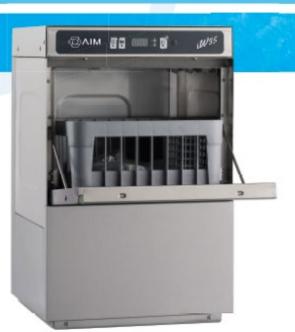

# **DISHWASHER EQUIPMENT**

**IW35-P GLASSWASHER** 

- Easy operation with digital control
- Aesthetic design
- Low cost spare parts
- Easy usage of control panel
- Low cost spare parts
- Genuine design of spray arms
- 3 washing programs

#### **GENERAL INFORMATION**

- Hygienic Washing System: √
- External Dimensions(mm): 435x492X687
- Packed Product Dimensions(mm): 445X502X697
- Product Weight (kg): 48
- Packed Product Weight (kg): 58
- Basket Dimensions(mm): 350X350
- Capacity: 350 plates/hour
- Number of Programs: 3
- Quick Washing Program P1: 120 second
- Regular Washing Program P2: 150 second
- Intensive Washing Program P3: 180 second
- Boiler Temperature: 50°C
- Washing Tank Temperature: 75°C
- Water Inlet Connection: ¾" Inch
- Water Tank Capacity: 15 liters
- Water Consumption: 3 Liters
- Boiler Tank Capacity: 4 Liters
- Boiler Heater Power: 2,2 Kw
- Tank Heater Power: 1,5 Kw
- Total Power: 3 Kw
- Electrical Connection: 230V / 1N / 50Hz
- Cable Section: 3x2,5mm2
- Water inlet Diameter: ¾" Inch
- What is supplied with the product: 1 Glass Basket, 1 Sprinkler Spoon Holder