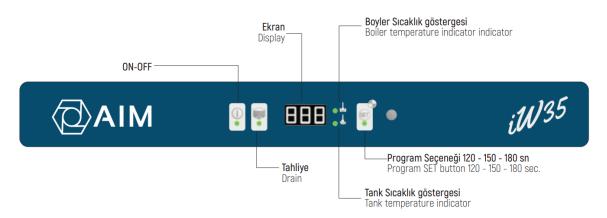

#### DIGITAL PANNEL DETAILS

- ON-OFF button: It is used in order to turn on/off the machine. It lights green when machine is on operation, it lights red when machine is paused.
- Drain button: It is used in order to drain water from the tank. It will light green when drain is activated manually or automatically.
- Display: Displays tank temperature, boiler temperature, CLr, FILL, OPE, HZY, tBC and other warnings.
- Tank temperature indicator: The value on display belongs to the temperature of water in the tank. It lights green when it is active.
- Boiler temperature indicator: The value on display belongs to the temperature of water in the boiler. It lights green when it is active.
- Program SET button: Press the button in order to change or select the programs. 1. Program 120 second, (Quick Wash) 2. Program 150 second, (Regular Wash) 3. Program 180 second (Intensive Wash)