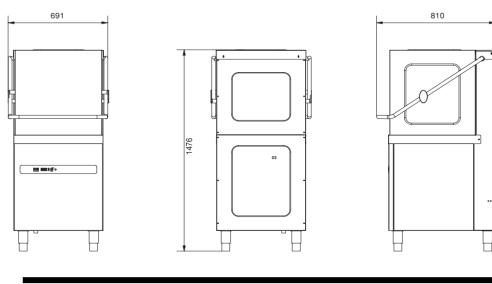

### **GENERAL INFORMATION**

- Hygienic Washing System: √
- External Dimensions(mm): 690x787x1475
- Packed Product Dimensions(mm): 700x797x1485
- Product Weight (kg): 90
- Packed Product Weight (kg): 100
- Basket Dimensions(mm): 500x500
- Capacity: 1000 plates/hour
- Number of Programs: 3
- Quick Washing Program P1: 60 second
- Regular Washing Program P2: 90 second
- Intensive Washing Program P3: 180 second
- Electrical Connection: 400V / 3N / 50Hz
- Cable Section: 3x2,5mm2
- Washing Tank Capacity: 70-37 liters
- Wash Resistance Power: 3Kw
- Washing Pump Power: 0.76kW
- Washing Water Temperature: 55°C
- Boiler Tank Capacity: 8-12 Liters
- Boiler Resistance Power: 9kW
- Water Consumption: 3lt/wash
- Rinse Water Temperature: 82°C
- Total Power: 9,70kW
- Sound Level: <63dB
- Water inlet Diameter: ¾" Inch
- What is supplied with the product: 1 Glass Basket, 1 Sprinkler Spoon Holder