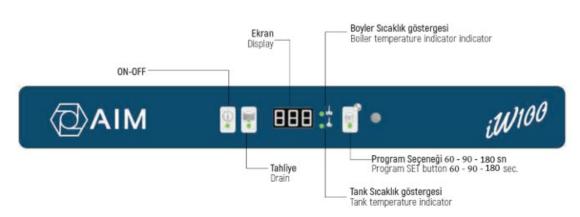

### DIGITAL PANEL DETAILS

• ON-OFF button: It is used in order to turn on/off the machine. It lights green when machine is on operation, it lights red when machine is paused.

• Drain button: It is used in order to drain water from the tank. It will light green when drain is activated manually or automatically.

• Display: Displays tank temperature, boiler temperature, CLr, FILL, OPE, HZY, tBC and other warnings.

• Tank temperature indicator: The value on display belongs to the temperature of water in the tank. It lights green when it is active.

• Boiler temperature indicator: The value on display belongs to the temperature of water in the boiler. It lights green when it is active.

• Program SET button: Press the button in order to change or select the programs. 1. Program 60 sec. (Quick Wash) 2. Program 90 sec. (Regular Wash) 3. Program 180 sec. (Intensive Wash)