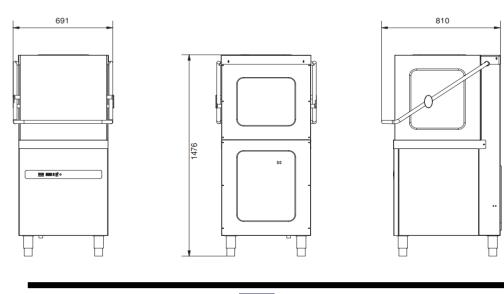

### **GENERAL INFORMATION**

- Hygienic Washing System:  $\checkmark$
- External Dimensions(mm): 690x787x1475
- Packed Product Dimensions(mm): 700x797x1485
- Product Weight (kg): 90
- Packed Product Weight (kg): 100
- Basket Dimensions(mm): 500x500
- Capacity: 1000 plates/hour
- Number of Programs: 3
- Quick Washing Program P1: 60 second
- Regular Washing Program P2: 90 second
- Intensive Washing Program P3: 180 second
- Electrical Connection: 400V / 3N / 50Hz
- Cable Section: 3x2,5mm2
- Washing Tank Capacity: 70-37 liters
- Wash Resistance Power: 3Kw
- Washing Pump Power: 0.76kW
- Washing Water Temperature: 55°C
- Boiler Tank Capacity: 8-12 Liters
- Boiler Resistance Power: 9kW
- Water Consumption: 3lt/wash
- Rinse Water Temperature: 82°C
- Total Power: 9,70kW
- Sound Level: <63dB</li>
- Water inlet Diameter: ¾" Inch
- What is supplied with the product: 1 Glass Basket, 1 Sprinkler Spoon Holder