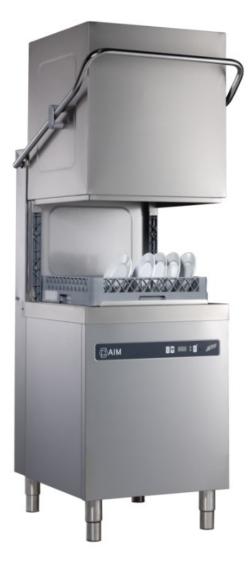

## DISHWASHER EQUIPMENT IW100-P GLASSWASHER

- Easy operation with digital control
- Aesthetic design
- Low cost spare parts
- Easy usage of control panel
- Low cost spare parts
- Genuine design of spray arms
- 3 washing programs

### **GENERAL INFORMATION**

- Hygienic Washing System:  $\checkmark$
- External Dimensions(mm): 690x787x1475
- Packed Product Dimensions(mm): 700x797x1485
- Product Weight (kg): 90
- Packed Product Weight (kg): 100
- Basket Dimensions(mm): 500x500
- Capacity: 1000 plates/hour
- Number of Programs: 3
- Quick Washing Program P1: 60 second
- Regular Washing Program P2: 90 second
- Intensive Washing Program P3: 180 second
- Electrical Connection: 400V / 3N / 50Hz
- Cable Section: 3x2,5mm2
- Washing Tank Capacity: 70-37 liters
- Wash Resistance Power: 3Kw
- Washing Pump Power: 0.76kW
- Washing Water Temperature: 55°C
- Boiler Tank Capacity: 8-12 Liters
- Boiler Resistance Power: 9kW
- Water Consumption: 3lt/wash
- Rinse Water Temperature: 82°C
- Total Power: 9,70kW
- Sound Level: <63dB</li>
- Water inlet Diameter: ¾" Inch
- What is supplied with the product: 1 Glass Basket, 1 Sprinkler Spoon Holder