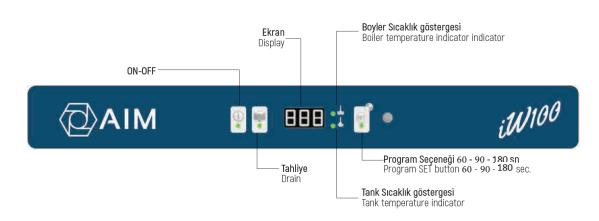

### **DIGITAL PANNEL DETAILS**

• ON-OFF button: It is used in order to turn on/off the machine. It lights green when machine is on operation, it lights red when machine is paused.

• Drain button: It is used in order to drain water from the tank. It will light green when drain is activated manually or automatically.

• Display: Displays tank temperature, boiler temperature, CLr, FILL, OPE, HZY, tBC and other warnings.

• Tank temperature indicator: The value on display belongs to the temperature of water in the tank. It lights green when it is active.

• Boiler temperature indicator: The value on display belongs to the temperature of water in the boiler. It lights green when it is active.

• Program SET button: Press the button in order to change or select the programs. 1. Program 60 sec. (Quick Wash) 2. Program 90 sec. (Regular Wash) 3. Program 180 sec. (Intensive Wash)