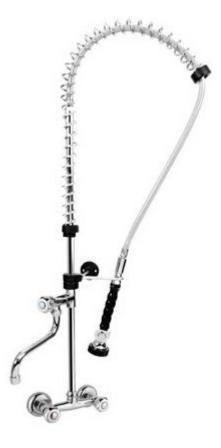

### AIM-WPR02

Double Water Inlet Shower Set with Outlet from the Wall Intermediate Faucet

- Flywheel: 90°
- Heat and pressure resistant
- Stainless steel hose.
- Ergonomically designed washing head
- Heat and pressure resistant chrome plated
- Resistive outer surface, plastic handles
- Hot and cold water connection with single lever twist plug.