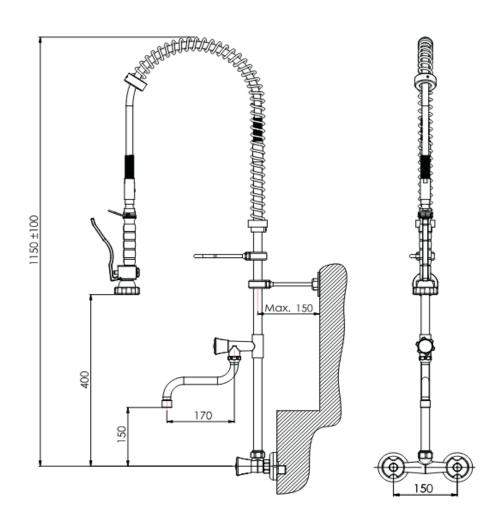

## TECHNICAL DATA SHEET

# WASHING ACCESSORIES

PRE-RINSE SET - WALL MOUNTED



### AIM-WPR02

Double Water Inlet Shower Set with Outlet from the Wall Intermediate Faucet

- Flywheel: 90°
- Heat and pressure resistant
- Stainless steel hose.
- Ergonomically designed washing head
- Heat and pressure resistant chrome plated
- Resistive outer surface, plastic handles
- Hot and cold water connection with single lever twist plug.









AIM INDUSTRIAL KITCHEN EQUIPMENT

DAP VALLEY S BUILDING NO:10 KAGITHANE / ISTANBUL



## TECHNICAL DATA SHEET

#### PRODUCT DRAWING









DAP VALLEY S BUILDING NO:10 KAGITHANE / ISTANBUL