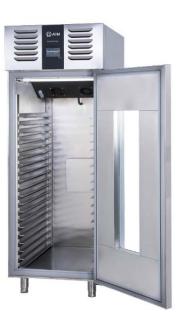

## AIM RP600 RETARDER PROVER

- Designed to operate in 43°C ambient %65 humidity
- New design for equal temperature distribution
- Zero ODP Injected 42 kg/m3 Polyurethane Insulation
- Digital controller with easy read screen
- Ergonomic door and handle designed for ease of opening and cleaning
- Icecool refrigeration system designed to be most tecnologically advanced and energy efficient
- Hot gas defrost system
- Waste heat recovery condensate vaporiser system
- Air managing system which provides inside refrigeration balance
- Forthcoming real-time automated fermentation system
- 20 no's of 40x60 tray capacity

### CAPACITY

20 pieces 40x60 tray capacity