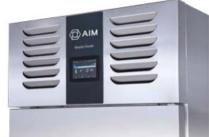

## AIM RP600 RETARDER PROVER

- Designed to operate in 43°C ambient %65 humidity
- New design for equal temperature distribution
- Zero ODP Injected 42 kg/m3 Polyurethane Insulation
- Digital controller with easy read screen
- Ergonomic door and handle designed for ease of opening and cleaning
- Icecool refrigeration system designed to be most tecnologically advanced and energy efficient
- Hot gas defrost system
- Waste heat recovery condensate vaporiser system
- Air managing system which provides inside refrigeration balance
- Forthcoming real-time automated fermentation system
- 20 no's of 40x60 tray capacity

DAP VALLEY S BUILDING NO:10 KAGITHANE / ISTANBUL

**BAKERY COOLING LINE AIM RP600** 