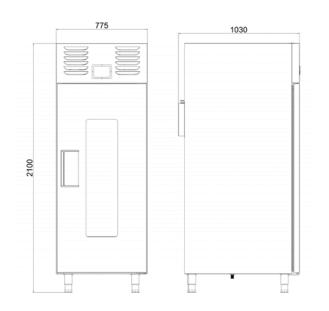

# TECHNICAL DATA SHEET

Operating Tempatuare: -18/+45 °C Capacity: 668L Overall dimensions: 775x1030x2100