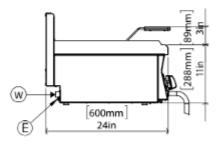

## SAĞ / RIGHT

#### **GENERAL INFORMATION**

Model: AIM PC66

Dimension: 600x600x300 Net Weight (kg):28 Water Capacity (lt): 36