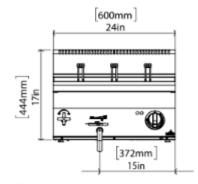

## ÖN / FRONT

#### **GENERAL INFORMATION**

Model: AIM PC66

Dimension: 600x600x300 Net Weight (kg):28 Water Capacity (lt): 36