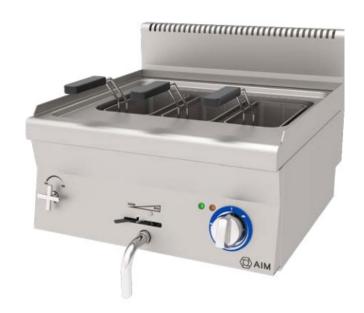

#### AIM PC66

- Long with stainless steel construction it is permanent, easy to clean and hygienic.
- Providing the user with the convenience of everything. It has an ergonomic design.
- Device depth is 600 mm.
- The device is installed above.
- Can be adjusted on the device feet are available.
- Front panel sheet of the device is 1mm AISI 304, Top plate sheet 1 mm AISI 304, body side sheets 1 mm AISI 430, rear chimney. The sheet covering the construction is 1 mm AISI 430, chimney Ventilation plate 1.5 mm AISI it was produced in 304 production.
- Clean water inlet tap and overflowing water on the device evacuation is available.
- Locked discharge valve mechanism in the device thanks to this, safe unloading is ensured. User it cannot be opened or discharged without its control.
- Min/Max buttons and Energy on the device heat control is provided with the regulator.
- As a standard for safety purposes, the device does not contain excessive limit thermostat for protection against overheating is available.
- There are 3 pieces in the device measuring 130x247x128mm a cooking basket is available.
- \*Next to the heat adjustment button on the device. There are two different colored signal lamps. Green signal lamp indicates that the device is receiving electricity shows. Yellow signal lamp It shows that the resistance is active. It burns until it reaches the desired temperature. It will turn off when reached.
- Top table formed press printing. It was produced using.

#### **GENERAL INFORMATION**

Model: AIM PC66

Dimension: 600x600x300 Net Weight (kg):28 Water Capacity (lt): 36

#### **ELECTRICAL INFORMATION**

Voltage: 380-415V

Electric power: 7,5 kW

Amper: 34,1A

Cable Section: 5x2,5 mm<sup>2</sup> TTR

Frequency: 50-60hz

Protection Class: IPX4

Min/max internal humidity:70%/85%