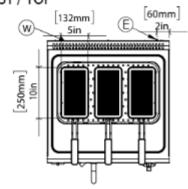

## ÜST / TOP

#### AIM PC66

- Long with stainless steel construction it is permanent, easy to clean and hygienic.
- Providing the user with the convenience of everything. It has an ergonomic design.
- Device depth is 600 mm.
- The device is installed above.
- Can be adjusted on the device feet are available.
- Front panel sheet of the device is 1mm AISI 304, Top plate sheet 1 mm AISI 304, body side sheets 1 mm AISI 430, rear chimney. The sheet covering the construction is 1 mm AISI 430, chimney Ventilation plate 1.5 mm AISI it was produced in 304 production.
- Clean water inlet tap and overflowing water on the device evacuation is available.
- Locked discharge valve mechanism in the device thanks to this, safe unloading is ensured. User it cannot be opened or discharged without its control.
- Min/Max buttons and Energy on the device heat control is provided with the regulator.
- As a standard for safety purposes, the device does not contain excessive limit thermostat for protection against overheating is available.
- There are 3 pieces in the device measuring 130x247x128mm a cooking basket is available.
- \*Next to the heat adjustment button on the device. There are two different colored signal lamps. Green signal lamp indicates that the device is receiving electricity shows. Yellow signal lamp It shows that the resistance is active. It burns until it reaches the desired temperature. It will turn off when reached.
- Top table formed press printing. It was produced using.