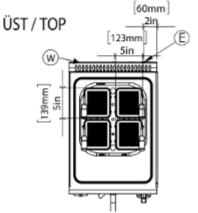

nd Energy on the device heat control is provided with the regulator.
- As a standard for safety purposes, the device does not contain excessive limit thermostat for protection against overheating is available.
- There are 4 pieces in the device measuring 131x114x128mm a cooking basket is available.
- \*Next to the heat adjustment button on the device. There are two different colored signal lamps. Green signal lamp indicates that the device is receiving electricity shows. Yellow signal lamp It shows that the resistance is active. It burns until it reaches the desired temperature. It will turn off when reached.
- Top table formed press printing. It was produced using.

















# **TECHNICAL DATA SHEET**

# ÖN / FRONT 69mm 68mm 400mm 3in 16in [444mm] 17in 200mm 8in

## SAĞ / RIGHT





## GENERAL INFORMATION

Model: AIM PC46

Dimension: 400x600x300

Net Weight (kg):23 Water Capacity (lt): 24

## **ELECTRICAL INFORMATION**

Voltage: 380-415V

Electric power: 5 kW

Amper:22,7A

Cable Section: 5x2,5 mm<sup>2</sup> TTR

Frequency: 50-60hz

Protection Class: IPX4

Min/max internal humidity:70%/85%

Control type: Manual

## PACKAGE INFORMATION

Dimension: 500x690x575 Package Weight (kg): 29 Volume (m<sup>3</sup>): 0,20 m<sup>3</sup>

Important Note: The current value given for the device is based on the amount drawn by the device. Is the current value. Cable distance to be connected to the device. The fuse amperage value that should be used according to the length must be determined by a competent electrician.