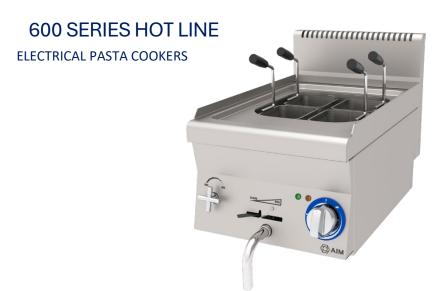

## AIM PC46

- Long with stainless steel construction it is permanent, easy to clean and hygienic.
- Providing the user with the convenience of everything. It has an ergonomic design.
- Device depth is 600 mm.
- The device is installed above.
- Can be adjusted on the device feet are available.
- Front panel sheet of the device is 1mm AISI 304, Top plate sheet 1 mm AISI 304, body side sheets 1 mm AISI 430, rear chimney. The sheet covering the construction is 1 mm AISI 430, chimney Ventilation plate 1.5 mm AISI it was produced in 304 production.
- Clean water inlet tap and overflowing water on the device evacuation is available.
- Locked discharge valve mechanism in the device thanks to this, safe unloading is ensured. User it cannot be opened or discharged without its control.
- Min/Max buttons and Energy on the device heat control is provided with the regulator.
- As a standard for safety purposes, the device does not contain excessive limit thermostat for protection against overheating is available.
- There are 4 pieces in the device measuring 131x114x128mm a cooking basket is available.
- \*Next to the heat adjustment button on the device. There are two different colored signal lamps. Green signal lamp indicates that the device is receiving electricity shows. Yellow signal lamp It shows that the resistance is active. It burns until it reaches the desired temperature. It will turn off when reached.
- Top table formed press printing. It was produced using.