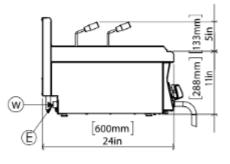

and Energy on the device heat control is provided with the regulator.
- As a standard for safety purposes, the device does not contain excessive limit thermostat for protection against overheating is available.
- There are 4 pieces in the device measuring 131x114x128mm a cooking basket is available.
- \*Next to the heat adjustment button on the device. There are two different colored signal lamps. Green signal lamp indicates that the device is receiving electricity shows. Yellow signal lamp It shows that the resistance is active. It burns until it reaches the desired temperature. It will turn off when reached.
- Top table formed press printing. It was produced using.

















# **TECHNICAL DATA SHEET**

# ÖN / FRONT 69mm 68mm 400mm 3in 16in [444mm] 17in 200mm 8in

## SAĞ / RIGHT





## GENERAL INFORMATION

Model: AIM PC46

Dimension: 400x600x300

Net Weight (kg):23 Water Capacity (lt): 24

## **ELECTRICAL INFORMATION**

Voltage: 380-415V

Electric power: 5 kW

Amper:22,7A

Cable Section: 5x2,5 mm<sup>2</sup> TTR

Frequency: 50-60hz

Protection Class: IPX4

Min/max internal humidity:70%/85%

Control type: Manual

## PACKAGE INFORMATION

Dimension: 500x690x575 Package Weight (kg): 29 Volume (m<sup>3</sup>): 0,20 m<sup>3</sup>

Important Note: The current value given for the device is based on the amount drawn by the device. Is the current value. Cable distance to be connected to the device. The fuse amperage value that should be used according to the length must be determined by a competent electrician.