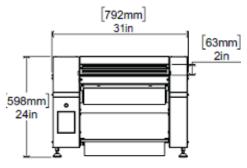

## ÖN / FRONT

#### **GENERAL INFORMATION**

Model: AIM HCH01 Dimension: 790x735x600 Net Weight (kg): 43

Cooking Area (mm): 520x540 Bread Thickness (mm): 10-50