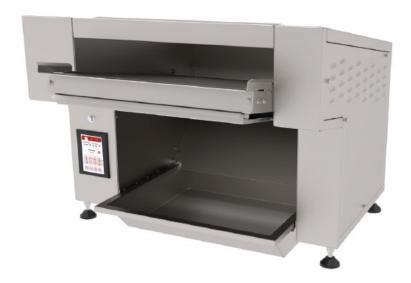

### AIM HCH01

- With its stainless steel construction, it is long-lasting, easy to clean and hygienic.
- Device construction and sheet metal parts are made of AISI 304 material.
- It has an ergonomic design that provides convenience to the user in every aspect.
- There are height adjustable feet on the device.
- The device has a removable tray for collecting bread crumbs.
- There is a separate tray where the baked bread is collected.
- The baking wire band of the device rotates in one direction.
- Speed control is made on the baking wire belt of the device. Minimum product passing speed through the device can be adjusted between 10 seconds and maximum 50 seconds.
- The moving wire belt of the conveyor is made of stainless steel.
- The cooking area of the device is 520 x 540 mm.
- There are 12 800 W single row resistances in the device.
- There are 6 resistances in the device in order to adjust the temperature as desired x 2 groups. The temperature of the groups can be controlled separately.
- Important Note: The current value given for the device is the current value drawn by the device. The fuse ampere value that should be used according to the length of the cable distance to be connected to the device should be determined by a competent electrician.

#### **GENERAL INFORMATION**

Model: AIM HCH01 Dimension: 790x735x600 Net Weight (kg): 43

Cooking Area (mm): 520x540 Bread Thickness (mm): 10-50

#### **ELECTRICAL INFORMATION**

Voltage: 380-415V

Electric power: 9,6 kW

Amper: 44

Cable Section: 5x6 mm<sup>2</sup> TTR

Frequency: 50-60hz **Protection Class: IPX64** 

Min/max internal humidity: 55% Control type: Band Speed Control