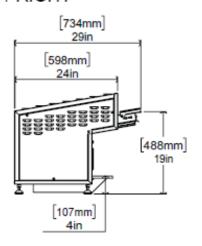

### SAĞ / RIGHT

#### **GENERAL INFORMATION**

Model: AIM HCH01 Dimension: 790x735x600 Net Weight (kg): 43

Cooking Area (mm): 520x540 Bread Thickness (mm): 10-50