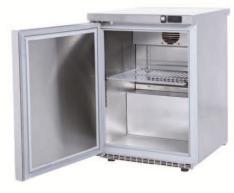

#### **CABINET CONSTRUCTION**

Exterior Material: AISI 430 Stainless Steel

Back Material: Galvanized steel

Interior Material: AISI 430 Stainless Steel

Drain: ✓

LED lighting Eclairage LED: X

Insulation: Polyurethane with high density 40kg/m3, CFCs free, zero ODP and low GWP

Insulation thickness(mm): 50

**Blowing Agent: HFO** 

Door: 1

Door Construction: Pressed hinged door. Easy to replace door gasket that does not require

cleaning

Door Lock: Optional Door Frame Heaters: X

#### **FEATURES**

Shelving: 1x2

Shelves dimensions LxD: 470x405 Legs, casters: Stainless steel legs, height adjustable (130-180mm)

#### REFRIGERATION

Thermostat: Touch screen- IP65 Refrigeration system: Split system

**Defrost:** Resistance

**Expansion Device: Capillary** 

Fans: ✓

Condensation: Forced air **Evaporation:** With fan

Condensate pan: Hot gas condensation pan