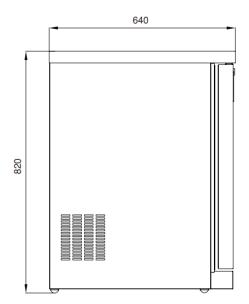

### TECHNICAL DATA SHEET

Operating Tempatuare: -2/+8 °C

Capacity: 140L

Overall dimensions: 600x640x820