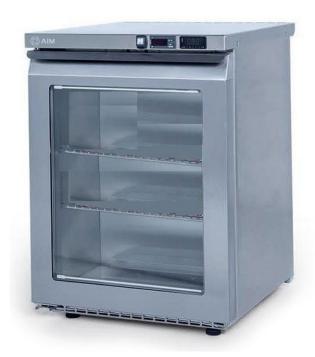

### TECHNICAL DATA SHEET

Operating Tempatuare: -2/+8 °C

Capacity: 140L

Overall dimensions: 600x640x820

#### **CABINET CONSTRUCTION**

Exterior Material: AISI 430 Stainless Steel

Back Material: Galvanized steel

Interior Material: AISI 430 Stainless Steel

Drain: ✓

LED lighting Eclairage LED: X

Insulation: Polyurethane with high density 40kg/m3, CFCs free, zero ODP and low GWP

Insulation thickness(mm): 50

**Blowing Agent: HFO** 

Door: 1

Door Construction: Pressed hinged door. Easy to replace door gasket that does not require

cleaning

Door Lock: Optional Door Frame Heaters: X

#### **FEATURES**

Shelving: 1x2

Shelves dimensions LxD: 470x405 Legs, casters: Stainless steel legs, height adjustable (130-180mm)