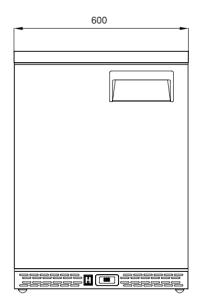

### TECHNICAL DATA SHEET

Operating Tempatuare: -2/+8 °C

Capacity: 140L

Overall dimensions: 600x640x820