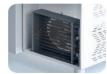

n: Pressed hinged door. Easy to replace door gasket that does not require

cleaning

Door Lock: Optional Door Frame Heaters: X

#### **FEATURES**

Shelving: 1x2

Shelves dimensions LxD: 470x405 Legs, casters: Stainless steel legs, height adjustable (130-180mm)

#### REFRIGERATION

Thermostat: Touch screen- IP65 Refrigeration system: Split system

**Defrost:** Resistance

**Expansion Device: Capillary** 

Fans: ✓

Condensation: Forced air **Evaporation:** With fan

Condensate pan: Hot gas condensation pan

#### **TECHNICAL FEATURES**

Gas Refrigerant: R134A

Power Supply: 230V / 1 / 50 Hz

#### CRATING

Crated dimensions L x I x H (mm): 650x690x1070

Net Weight (kg): 62 Crated Weight (kg): 72

















# **TECHNICAL DATA SHEET**

#### **NEW CONDENSER SYSTEM**

Stayclear condenser





AIMCLEAR

#### **SAVING ENERGY**

Eco friendly, HFC – free polyurethane insulation providing low energy consumption



# **EVAPARATOR DOES NOT SNOW** THROUGH HOT GAS DEFROST