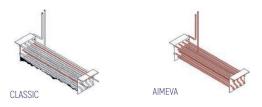

ons LxD: 470x405 Legs, casters: Stainless steel legs, height adjustable (130-180mm)

#### REFRIGERATION

Thermostat: Touch screen- IP65 Refrigeration system: Split system

**Defrost:** Resistance

**Expansion Device: Capillary** 

Fans: ✓

Condensation: Forced air **Evaporation:** With fan

Condensate pan: Hot gas condensation pan

#### **TECHNICAL FEATURES**

Gas Refrigerant: R134A

Power Supply: 230V / 1 / 50 Hz

#### CRATING

Crated dimensions L x I x H (mm): 650x690x1070

Net Weight (kg): 62 Crated Weight (kg): 72

















# **TECHNICAL DATA SHEET**

#### **NEW CONDENSER SYSTEM**

Stayclear condenser





AIMCLEAR

#### **SAVING ENERGY**

Eco friendly, HFC – free polyurethane insulation providing low energy consumption



# **EVAPARATOR DOES NOT SNOW** THROUGH HOT GAS DEFROST