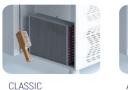

ion: Pressed hinged door. Easy to replace door gasket that does not require

cleaning

Door Lock: Optional Door Frame Heaters: X

#### **FEATURES**

Shelving: 1x2

Shelves dimensions LxD: 470x405 Legs, casters: Stainless steel legs, height adjustable (130-180mm)

#### REFRIGERATION

Thermostat: Touch screen- IP65 Refrigeration system: Split system

**Defrost:** Resistance

**Expansion Device: Capillary** 

Fans: ✓

Condensation: Forced air **Evaporation:** With fan

Condensate pan: Hot gas condensation pan

#### **TECHNICAL FEATURES**

Gas Refrigerant: R134A

Power Supply: 230V / 1 / 50 Hz

#### CRATING

Crated dimensions L x I x H (mm): 650x690x1070

Net Weight (kg): 62 Crated Weight (kg): 72

















# **TECHNICAL DATA SHEET**

#### **NEW CONDENSER SYSTEM**

Stayclear condenser





AIMCLEAR

#### **SAVING ENERGY**

Eco friendly, HFC – free polyurethane insulation providing low energy consumption



# **EVAPARATOR DOES NOT SNOW** THROUGH HOT GAS DEFROST