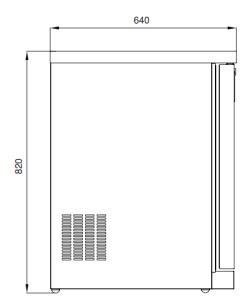

## TECHNICAL DATA SHEET

Operating Tempatuare: -10/-22 °C

Capacity: 140L

Overall dimensions: 600x640x820