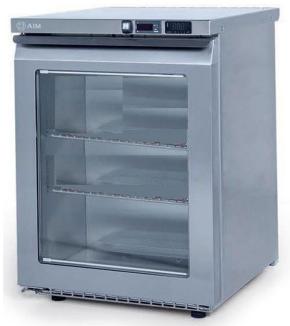

# **AIM G140F3** UNDERCOUNTER FREEZER GLASS DOOR

- Designed to operate in 43°C ambient %65 humidity
- New design for equal temperature distribution
- Zero ODP Injected 42 kg/m3 Polyurethane Insulation
- Digital controller with easy read screen
- Ergonomic door and handle designed for ease of opening and cleaning
- Icecool refrigeration system designed to be most tecnologically advanced and energy efficient
- Hot gas defrost system
- Waste heat recovery condensate vaporiser system
- All refrigerators can be produced in marine version

## TECHNICAL DATA SHEET

Operating Tempatuare: -10/-22 °C

Capacity: 140L

Overall dimensions: 600x640x820

#### **FEATURES**

Shelving: 1x2

Shelves dimensions LxD: 470x405 Legs, casters: Stainless steel legs, height adjustable (130-180mm)