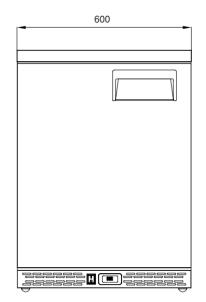

## TECHNICAL DATA SHEET

Operating Tempatuare: -10/-22 °C

Capacity: 140L

Overall dimensions: 600x640x820