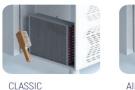

: Pressed hinged door. Easy to replace door gasket that does not require

cleaning

Door Lock: Optional Door Frame Heaters: X

#### **FEATURES**

Shelving: 1x2

Shelves dimensions LxD: 470x405 Legs, casters: Stainless steel legs, height adjustable (130-180mm)

#### REFRIGERATION

Thermostat: Touch screen- IP65 Refrigeration system: Split system

**Defrost:** Resistance

**Expansion Device: Capillary** 

Fans: ✓

Condensation: Forced air **Evaporation:** With fan

Condensate pan: Hot gas condensation pan

#### **TECHNICAL FEATURES**

Gas Refrigerant: R404A

Power Supply: 230V / 1 / 50 Hz

#### CRATING

Crated dimensions L x I x H (mm): 650x690x1070

Net Weight (kg): 62 Crated Weight (kg): 72



















## **TECHNICAL DATA SHEET**

#### **NEW CONDENSER SYSTEM**

Stayclear condenser





AIMCLEAR

#### **SAVING ENERGY**

Eco friendly, HFC – free polyurethane insulation providing low energy consumption



## **EVAPARATOR DOES NOT SNOW** THROUGH HOT GAS DEFROST