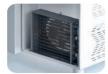

Pressed hinged door. Easy to replace door gasket that does not require

cleaning

Door Lock: Optional Door Frame Heaters: X

#### **FEATURES**

Shelving: 1x2

Shelves dimensions LxD: 470x405 Legs, casters: Stainless steel legs, height adjustable (130-180mm)

#### REFRIGERATION

Thermostat: Touch screen- IP65 Refrigeration system: Split system

**Defrost:** Resistance

**Expansion Device: Capillary** 

Fans: ✓

Condensation: Forced air **Evaporation:** With fan

Condensate pan: Hot gas condensation pan

#### **TECHNICAL FEATURES**

Gas Refrigerant: R404A

Power Supply: 230V / 1 / 50 Hz

#### CRATING

Crated dimensions L x I x H (mm): 650x690x1070

Net Weight (kg): 62 Crated Weight (kg): 72



















## **TECHNICAL DATA SHEET**

#### **NEW CONDENSER SYSTEM**

Stayclear condenser





AIMCLEAR

#### **SAVING ENERGY**

Eco friendly, HFC – free polyurethane insulation providing low energy consumption



## **EVAPARATOR DOES NOT SNOW** THROUGH HOT GAS DEFROST