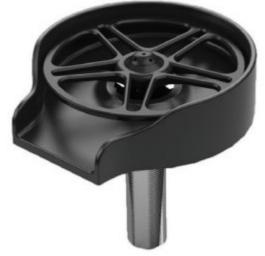

### AIM-G02 Washer Unit - Classic Sink Side Glass Washing Apparatus

• Designed to make pre-washing of your glasses, goblets, baby bottles, coffee pots, milk pots, etc. practical

- Since it is in the sink, there is no need for extra cleaning after washing
- Washing attachments are easily removable and replaceable
- Remove all the apparatus and continue to use it like a normal sink.
- The outer part of the product is plastic and the armature mechanism inside is brass alloy and chrome plated
- Installation is very simple. no drilling, cutting, breaking etc. you will not need anything
- Simply dismantle your old drain siphon in your sink, attach the apparatus and make the water connection easily.
- The box contains a steel braided flex hose for water connection and a water outlet duplicator made of brass material.
- Dimension(mm): Ø100