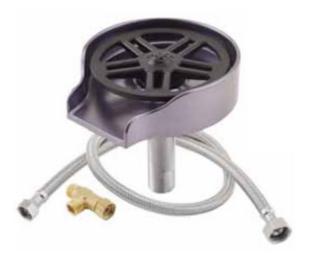

### AIM-G02 Washer Unit - Classic Sink Side Glass Washing Apparatus

• Designed to make pre-washing of your glasses, goblets, baby bottles, coffee pots, milk pots, etc. practical

- Since it is in the sink, there is no need for extra cleaning after washing
- Washing attachments are easily removable and replaceable
- Remove all the apparatus and continue to use it like a normal sink.
- The outer part of the product is plastic and the armature mechanism inside is brass alloy and chrome plated
- Installation is very simple. no drilling, cutting, breaking etc. you will not need anything
- Simply dismantle your old drain siphon in your sink, attach the apparatus and make the water connection easily.
- The box contains a steel braided flex hose for water connection and a water outlet duplicator made of brass material.
- Dimension(mm): Ø100

#### WATER CONNECTION GROUP