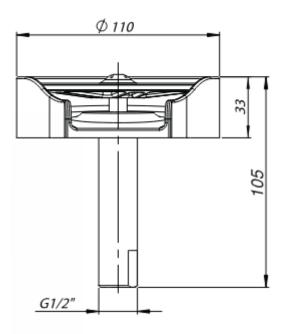

need for extra cleaning after washing
- Washing attachments are easily removable and replaceable
- Remove all the apparatus and continue to use it like a normal sink.
- The outer part of the product is plastic and the armature mechanism inside is brass alloy and chrome plated
- Installation is very simple. no drilling, cutting, breaking etc. you will not need anything
- Simply dismantle your old drain siphon in your sink, attach the apparatus and make the water connection easily.
- The box contains a steel braided flex hose for water connection and a water outlet duplicator made of brass material.
- Dimension(mm): Ø100





AIM INDUSTRIAL KITCHEN EQUIPMENT DAP VALLEY S BUILDING NO:10 KAGITHANE / ISTANBUL



### TECHNICAL DATA SHEET

#### WATER CONNECTION GROUP



#### **PRODUCT DRAWING**