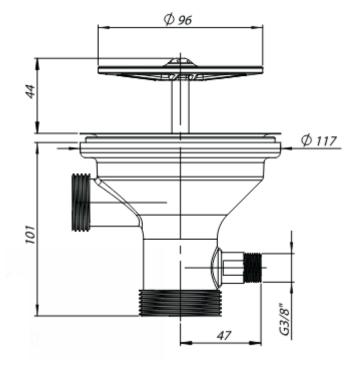

fee pots, milk pots, etc. practical
- Since it is in the sink, there is no need for extra cleaning after washing
- Washing attachments are easily removable and replaceable
- Remove all the apparatus and continue to use it like a normal sink.
- The outer part of the product is plastic and the armature mechanism inside is brass alloy and chrome plated
- Installation is very simple. no drilling, cutting, breaking etc. you will not need anything
- Simply dismantle your old drain siphon in your sink, attach the apparatus and make the water connection easily.
- The box contains a steel braided flex hose for water connection and a water outlet duplicator made of brass material.
- Dimension(mm): Ø100



















# **TECHNICAL DATA SHEET**

### WATER CONNECTION GROUP



### PRODUCT DRAWING