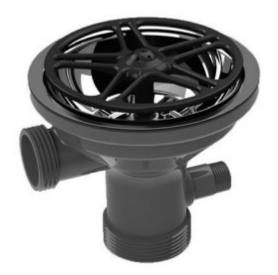

### AIM-G01-2

Washer Unit - Sink Siphon System Without Side Overflow for Washing Glass and Containers

- Designed to make pre-washing of your glasses, goblets, baby bottles, coffee pots, milk pots, etc. practical
- Since it is in the sink, there is no need for extra cleaning after washing
- Washing attachments are easily removable and replaceable
- Remove all the apparatus and continue to use it like a normal sink.
- The outer part of the product is plastic and the armature mechanism inside is brass alloy and chrome plated
- Installation is very simple. no drilling, cutting, breaking etc. you will not need anything
- Simply dismantle your old drain siphon in your sink, attach the apparatus and make the water connection easily.
- The box contains a steel braided flex hose for water connection and a water outlet duplicator made of brass material.
- Dimension(mm): Ø100