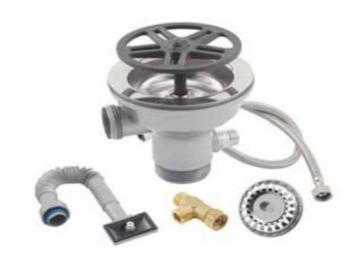

### AIM-G01-2

Washer Unit - Sink Siphon System Without Side Overflow for Washing Glass and Containers

- Designed to make pre-washing of your glasses, goblets, baby bottles, coffee pots, milk pots, etc. practical
- Since it is in the sink, there is no need for extra cleaning after washing
- Washing attachments are easily removable and replaceable
- Remove all the apparatus and continue to use it like a normal sink.
- The outer part of the product is plastic and the armature mechanism inside is brass alloy and chrome plated
- Installation is very simple. no drilling, cutting, breaking etc. you will not need anything
- Simply dismantle your old drain siphon in your sink, attach the apparatus and make the water connection easily.
- The box contains a steel braided flex hose for water connection and a water outlet duplicator made of brass material.
- Dimension(mm): Ø100

### WATER CONNECTION GROUP