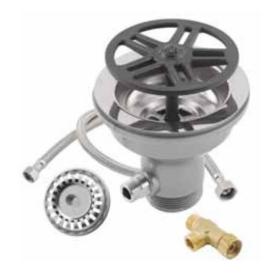

#### AIM-G01-1

Washer Unit - Sink Siphon System Without Side Overflow for Washing Glass and Containers

- Designed to make pre-washing of your glasses, goblets, baby bottles, coffee pots, milk pots, etc. practical
- Since it is in the sink, there is no need for extra cleaning after washing
- Washing attachments are easily removable and replaceable
- Remove all the apparatus and continue to use it like a normal sink.
- The outer part of the product is plastic and the armature mechanism inside is brass alloy and chrome plated
- Installation is very simple. no drilling, cutting, breaking etc. you will not need anything
- Simply dismantle your old drain siphon in your sink, attach the apparatus and make the water connection easily.
- The box contains a steel braided flex hose for water connection and a water outlet duplicator made of brass material."
- Dimension(mm): Ø100