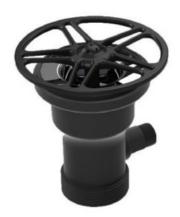

#### AIM-G01-1

Washer Unit - Sink Siphon System Without Side Overflow for Washing Glass and Containers

- Designed to make pre-washing of your glasses, goblets, baby bottles, coffee pots, milk pots, etc. practical
- Since it is in the sink, there is no need for extra cleaning after washing
- Washing attachments are easily removable and replaceable
- Remove all the apparatus and continue to use it like a normal sink.
- The outer part of the product is plastic and the armature mechanism inside is brass alloy and chrome plated
- Installation is very simple. no drilling, cutting, breaking etc. you will not need anything
- Simply dismantle your old drain siphon in your sink, attach the apparatus and make the water connection easily.
- The box contains a steel braided flex hose for water connection and a water outlet duplicator made of brass material."
- Dimension(mm): Ø100