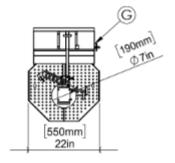

## ÖN / FRONT

**GAS INFORMATION** 

Dimension: 630x825x1140

Model: AIM DMT4

Gas Entry: R 1/2"

Net Weight (kg): 35 Meat Capacity (kg): 60

| NG                         | G20        | G20        | G25        |
|----------------------------|------------|------------|------------|
|                            | 20 mbar    | 25 mbar    | 25 mbar    |
| QUANTITY OF HEAT (KW) (HI) | 13,6       | 15,2       | 13,2       |
| GAS CONSUMPTION            | 1,436 m3/h | 1,608 m3/h | 1,624 m3/h |