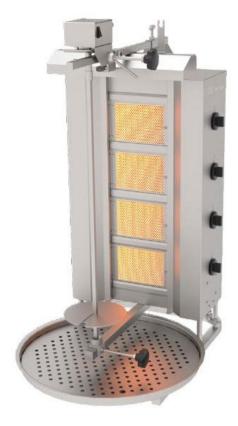

#### AIM DMT4

- Long lasting with stainless steel construction durable, easy to clean and hygienic.
- Providing convenience to the user in every way has ergonomic design.
- Thermocouple system in the device is available. Thanks to the thermocouple when the flame of the radiator is extinguished, the gas is automatically cut off. Thermocouple system in the device is available. Thanks to the thermocouple when the flame of the radiator is extinguished.
- 1-0-2 control located on the device button and the spit rotation via the devicecan be controlled. Clock in position 1 clockwise, clockwise at position 2 allows reverse rotation. 0 position turns off the spit rotation motor of the device.
- The movable motor located at the bottom of the device. Thanks to the skewer bearing, the rotation can be adjusted to the desired can be zoomed to the extent.
- Stainless steel meat collection tray is available. Also, thanks to the perforated tray allows the oil to drain.
- Manual skewer in case of power failure use by taking it to the rotation position is available.
- Wings and trays of the device are optional.
- Natural Gas (NG) and Liquid Propane Gas (LPG) can be used. Reserve for this conversion to other gas type in the bag injectors are available. This process should be done by a competent person.

## ÖN / FRONT

**GAS INFORMATION** 

Dimension: 630x825x1140

Model: AIM DMT4

Gas Entry: R 1/2"

Net Weight (kg): 35 Meat Capacity (kg): 60

| NG                         | G20        | G20        | G25        |
|----------------------------|------------|------------|------------|
|                            | 20 mbar    | 25 mbar    | 25 mbar    |
| QUANTITY OF HEAT (KW) (HI) | 13,6       | 15,2       | 13,2       |
| GAS CONSUMPTION            | 1,436 m3/h | 1,608 m3/h | 1,624 m3/h |