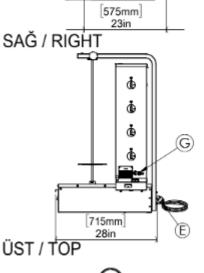

# **TECHNICAL DATA SHEET**

Model: AIM DMB4 Gas Entry: R 1/2"

Dimension: 575x715x1135

Net Weight (kg): 43 Meat Capacity (kg): 60