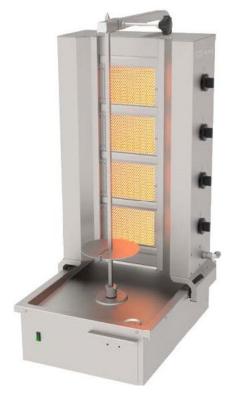

#### AIM DMB4

- Long lasting with stainless steel construction durable, easy to clean and hygienic.
- Providing convenience to the user in every way has ergonomic design.
- Thermocouple system in the deviceis available. Thanks to the thermocouplewhen the flame of the radiator is extinguished.the gas is automatically cut off.
- 1-0-2 control located on the device button and the spit rotation via the devicecan be controlled. Clock in position 1 clockwise, clockwise at position 2 allows reverse rotation. 0 position turns off the skewer rotation motor of the device.
- The body of the device is movable and the rotary meatcan be zoomed to the desired extent.
- Oils poured into the lower body, the tray oil drainage thanks to its inclined easily evacuated by transferring to the drawer is provided.
- Manual skewer in case of power failure use by taking it to the rotation position is available.
- Wings and trays of the device are optional.
- Natural Gas (NG) and Liquid Propane Gas (LPG) can be used. Reserve for this conversion to other gas type in the bag injectors are available. This process should be done by a competent person.

# **TECHNICAL DATA SHEET**

Model: AIM DMB4 Gas Entry: R 1/2"

Dimension: 575x715x1135

Net Weight (kg): 43 Meat Capacity (kg): 60