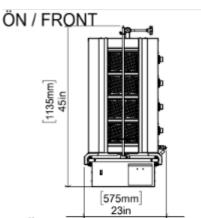

# **TECHNICAL DATA SHEET**

Model: AIM DMB4 Gas Entry: R 1/2"

Dimension: 575x715x1135

Net Weight (kg): 43 Meat Capacity (kg): 60