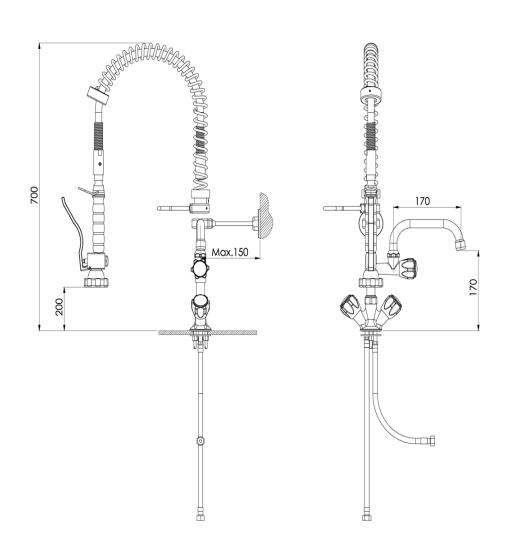

# TECHNICAL DATA SHEET

# WASHING ACCESSORIES

PRE-RINSE SET – COUNTER MOUNTED



### AIM-CTPR02

Shower Set with Double Water Inlet with Counter Outlet and Intermediate Faucet

- Flywheel: 90°
- Heat and pressure resistant
- Stainless steel hose.
- Ergonomically designed washing head
- Heat and pressure resistant chrome plated
- Resistive outer surface, plastic handles
- Hot and cold water connection with single lever twist plug





AIM INDUSTRIAL KITCHEN EQUIPMENT DAP VALLEY S BUILDING NO:10 KAGITHANE / ISTANBUL



# TECHNICAL DATA SHEET

#### PRODUCT DRAWING







DAP VALLEY S BUILDING NO:10 KAGITHANE / ISTANBUL