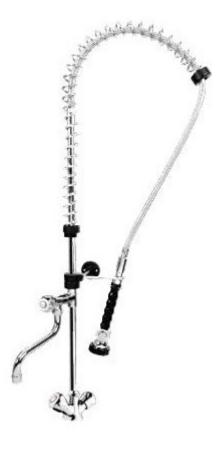

### AIM-CTPR02

Shower Set with Double Water Inlet with Counter Outlet and Intermediate Faucet

- Flywheel: 90°
- Heat and pressure resistant
- Stainless steel hose.
- Ergonomically designed washing head
- Heat and pressure resistant chrome plated
- Resistive outer surface, plastic handles
- Hot and cold water connection with single lever twist plug