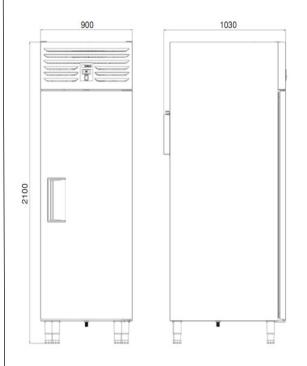

### TECHNICAL DATA SHEET

Operating Tempatuare: -10/-30 °C

Capacity: 800L

Overall dimensions: 900x1030x2100