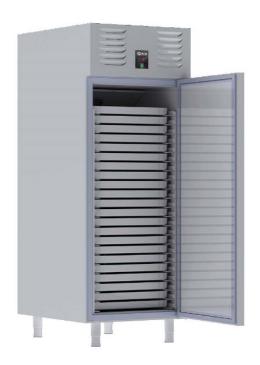

## -30° CAKE BLAST FREEZER -W/2 DOORS

- Designed to operate in 43°C ambient %65 humidity
- New design for equal temperature distribution
- Zero ODP Injected 42 kg/m3 Polyurethane Insulation
- Digital controller with easy read screen
- Ergonomic door and handle designed for ease of opening and cleaning
- Icecool refrigeration system designed to be most tecnologically advanced and energy efficient
- Hot gas defrost system
- Waste heat recovery condensate vaporiser system
- 22 no's of 60x80 tray capacity

#### **CAPACITY**

22 pieces 60x80 tray capacity