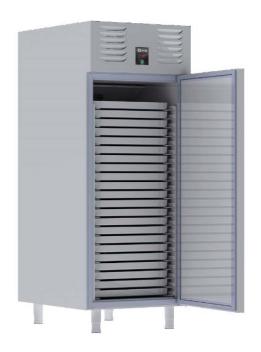

### -30° CAKE BLAST FREEZER -W/2 DOORS

- Designed to operate in 43°C ambient %65 humidity
- New design for equal temperature distribution
- Zero ODP Injected 42 kg/m3 Polyurethane Insulation
- Digital controller with easy read screen
- Ergonomic door and handle designed for ease of opening and cleaning
- Icecool refrigeration system designed to be most tecnologically advanced and energy efficient
- Hot gas defrost system
- Waste heat recovery condensate vaporiser system
- 22 no's of 60x80 tray capacity

### **CAPACITY**

22 pieces 60x80 tray capacity