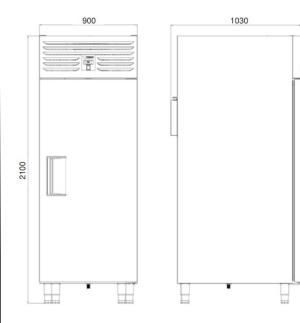

## TECHNICAL DATA SHEET

Operating Tempatuare: -10/-30 °C

Capacity: 800L

Overall dimensions: 900x1030x2100