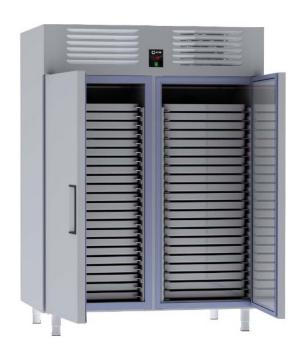

### -30° CAKE BLAST FREEZER -W/2 DOORS

- Designed to operate in 43°C ambient %65 humidity
- New design for equal temperature distribution
- Zero ODP Injected 42 kg/m3 Polyurethane Insulation
- Digital controller with easy read screen
- Ergonomic door and handle designed for ease of opening and cleaning
- Icecool refrigeration system designed to be most tecnologically advanced and energy efficient
- Hot gas defrost system
- Waste heat recovery condensate vaporiser system
- 44 no's of 60x80 tray capacity

### **CAPACITY**

44 pieces 60x80 tray capacity