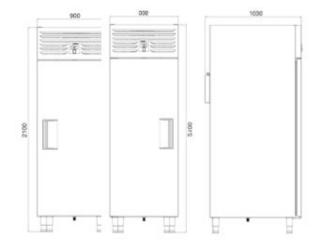

## TECHNICAL DATA SHEET

Operating Tempatuare: -10/-30 °C

Capacity: 1600L

Overall dimensions: 1800x1030x2100

### **CRATING**

Crated dimensions L x I x H (mm):1850x1080x2350

Net Weight (kg): 190 Crated Weight (kg): 200