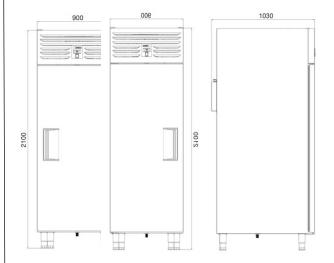

## TECHNICAL DATA SHEET

Operating Tempatuare: -10/-30 °C

Capacity: 1600L

Overall dimensions: 1800x1030x2100

### **CRATING**

Crated dimensions L x I x H (mm):1850x108 0x2150

Net Weight (kg): 190 Crated Weight (kg): 200