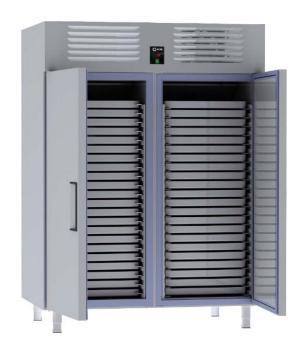

### -30° CAKE BLAST FREEZER -W/2 DOORS

- Designed to operate in 43°C ambient %65 humidity
- New design for equal temperature distribution
- Zero ODP Injected 42 kg/m3 Polyurethane Insulation
- Digital controller with easy read screen
- Ergonomic door and handle designed for ease of opening and cleaning
- Icecool refrigeration system designed to be most tecnologically advanced and energy efficient
- Hot gas defrost system
- Waste heat recovery condensate vaporiser system
- 44 no's of 60x80 tray capacity

### **CAPACITY**

44 pieces 60x80 tray capacity