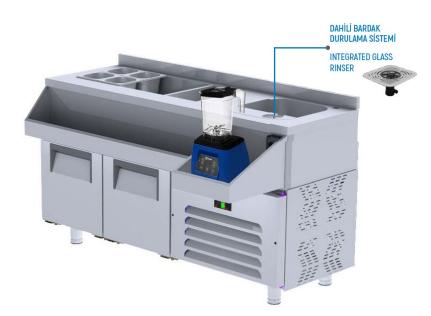

## AIM CPC4 COCKTAIL PREPARATION COUNTER

- Tropical class +43 0 C
- Stay clear condenser
- Zero ODP injected 42 kg/ m3 polyurathane insulation
- Antibacterial storage area
- Silent operation with magnetic pump
- Electronic control
- Insulated ice chest
- Ergonomic door handle
- Patented noozle system provides less cycles
- 1/1 Drawer capacity