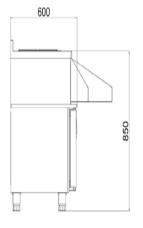

## TECHNICAL DATA SHEET

Operating Tempatuare: -2/+8 °C Capacity: 190L Overall dimensions: 1600x600x850

#### CRATING

Crated dimensions L x I x H (mm):1650x650x900 Net Weight (kg): 110 Crated Weight (kg): 120 

DAP VALLEY S BUILDING NO:10 KAGITHANE / ISTANBUL