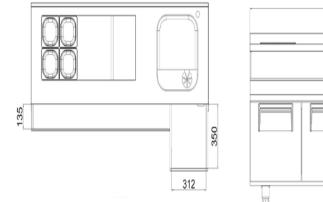

## AIM CPC4 COCKTAIL PREPARATION COUNTER

- Tropical class +43 0 C
- Stay clear condenser
- Zero ODP injected 42 kg/ m3 polyurathane insulation
- Antibacterial storage area
- Silent operation with magnetic pump
- Electronic control
- Insulated ice chest
- Ergonomic door handle
- Patented noozle system provides less cycles
- 1/1 Drawer capacity

## TECHNICAL DATA SHEET

Operating Tempatuare: -2/+8 °C Capacity: 190L Overall dimensions: 1600x600x850

#### CABINET CONSTRUCTION

Exterior Material: AISI 430 Stainless Steel Back Material: Galvanized steel Interior Material: AISI 430 Stainless Steel Drain: ✓ LED lighting Eclairage LED: X Insulation: Polyurethane with high density 40kg/m3, CFCs free, zero ODP and low GWP Insulation thickness(mm): 50 Blowing Agent: HFO

#### **FEATURES**

CE 🧐 🔊 [f][ 🐼

Shelving: 1x2 Shelves dimensions LxD: 470x405 Legs, casters: Stainless steel legs, height adjustable (130-180mm)

#### REFRIGERATION

Thermostat: Touch screen- IP65 Refrigeration system: Split system Defrost: Resistance Expansion Device: Capillary Fans: ✓ Condensation: Forced air Evaporation: With fan Condensate pan: Hot gas condensation pan