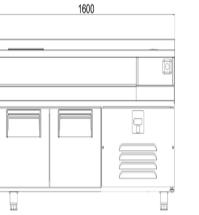

## TECHNICAL DATA SHEET

Operating Tempatuare: -2/+8 °C Capacity: 190L Overall dimensions: 1600x600x850

#### CRATING

Crated dimensions L x I x H (mm):1650x650x900 Net Weight (kg): 110 Crated Weight (kg): 120 

DAP VALLEY S BUILDING NO:10 KAGITHANE / ISTANBUL