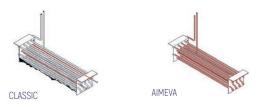

: Stainless steel legs, height adjustable (130-180mm)

#### REFRIGERATION

Thermostat: Touch screen- IP65 Refrigeration system: Split system Defrost: Resistance Expansion Device: Capillary Fans: ✓ Condensation: Forced air Evaporation: With fan Condensate pan: Hot gas condensation pan

#### **TECHNICAL FEATURES**

Gas Refrigerant: R134A Power Supply: 230V / 1 / 50 Hz

#### CRATING

Crated dimensions L x I x H (mm):1650x650x900 Net Weight (kg): 110 Crated Weight (kg): 120 



DAP VALLEY S BUILDING NO:10 KAGITHANE / ISTANBUL



# **TECHNICAL DATA SHEET**

#### **NEW CONDENSER SYSTEM**

Stayclear condenser



CLASSIC

### AIMCLEAR

#### SAVING ENERGY

Eco friendly, HFC – free polyurethane insulation providing low energy consumption



#### **EVAPARATOR DOES NOT SNOW** THROUGH HOT GAS DEFROST