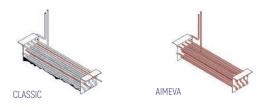

es dimensions LxD: 470x405 Legs, casters: Stainless steel legs, height adjustable (130-180mm)

#### REFRIGERATION

Thermostat: Touch screen- IP65 Refrigeration system: Split system

**Defrost:** Resistance

**Expansion Device:** Capillary

Fans: ✓

Condensation: Forced air Evaporation: With fan

Condensate pan: Hot gas condensation pan

#### **TECHNICAL FEATURES**

Gas Refrigerant: R134A

Power Supply: 230V / 1 / 50 Hz

### CRATING

Crated dimensions L x I x H (mm):1650x650x900

Net Weight (kg): 110 Crated Weight (kg): 120











# **TECHNICAL DATA SHEET**

#### **NEW CONDENSER SYSTEM**

Stayclear condenser





AIMCLEAR

#### **SAVING ENERGY**

Eco friendly, HFC – free polyurethane insulation providing low energy consumption



## **EVAPARATOR DOES NOT SNOW** THROUGH HOT GAS DEFROST