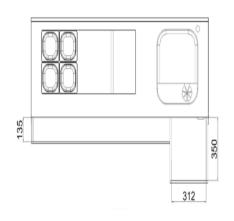

## TECHNICAL DATA SHEET

Operating Tempatuare: -2/+8 °C

Capacity: 190L

Overall dimensions: 1600x600x850

#### **FEATURES**

Shelving: 1x2

Shelves dimensions LxD: 470x405 Legs, casters: Stainless steel legs, height adjustable (130-180mm)