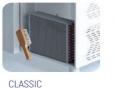

Insulation: Polyurethane with high density 40kg/m3, CFCs free, zero ODP and low GWP

Insulation thickness(mm): 50

**Blowing Agent: HFO** 

#### **FEATURES**

Shelving: 1x2

Shelves dimensions LxD: 470x405 Legs, casters: Stainless steel legs, height adjustable (130-180mm)

#### REFRIGERATION

Thermostat: Touch screen- IP65 Refrigeration system: Split system

**Defrost:** Resistance

**Expansion Device:** Capillary

Fans: ✓

Condensation: Forced air Evaporation: With fan

Condensate pan: Hot gas condensation pan

#### **TECHNICAL FEATURES**

Gas Refrigerant: R134A

Power Supply: 230V / 1 / 50 Hz

### CRATING

Crated dimensions L x I x H (mm):1650x650x900

Net Weight (kg): 110 Crated Weight (kg): 120











# **TECHNICAL DATA SHEET**

#### **NEW CONDENSER SYSTEM**

Stayclear condenser





AIMCLEAR

#### **SAVING ENERGY**

Eco friendly, HFC – free polyurethane insulation providing low energy consumption



## **EVAPARATOR DOES NOT SNOW** THROUGH HOT GAS DEFROST