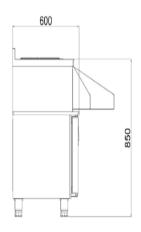

## TECHNICAL DATA SHEET

Operating Tempatuare: -2/+8 °C

Capacity: 190L

Overall dimensions: 1600x600x850