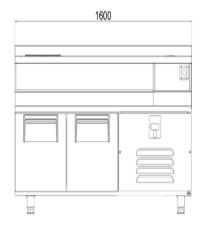

## TECHNICAL DATA SHEET

Operating Tempatuare: -2/+8 °C

Capacity: 190L

Overall dimensions: 1600x600x850

### CRATING

Crated dimensions L x I x H (mm):1650x650x900

Net Weight (kg): 110 Crated Weight (kg): 120