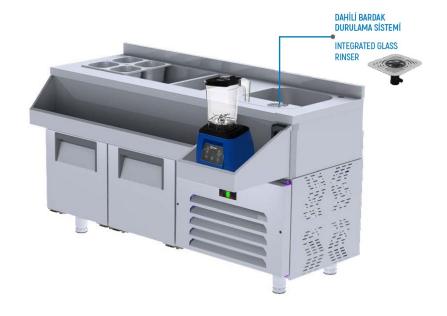

# AIM CPC3 **COCKTAIL PREPARATION COUNTER**

- Tropical class +43 0 C
- Stay clear condenser
- Zero ODP injected 42 kg/ m3 polyurathane insulation
- Antibacterial storage area
- Silent operation with magnetic pump
- Electronic control
- Insulated ice chest
- Ergonomic door handle
- Patented noozle system provides less cycles
- 1/1 Drawer capacity

## TECHNICAL DATA SHEET

Operating Tempatuare: -2/+8 °C

Capacity: 190L

Overall dimensions: 1600x600x850

#### **CABINET CONSTRUCTION**

Exterior Material: AISI 304 Stainless Steel

Back Material: Galvanized steel

Interior Material: AISI 304 Stainless Steel

Drain: ✓

LED lighting Eclairage LED: X

Insulation: Polyurethane with high density 40kg/m3, CFCs free, zero ODP and low GWP

#### **FEATURES**

Shelving: 1x2

Shelves dimensions LxD: 470x405 Legs, casters: Stainless steel legs, height adjustable (130-180mm)

#### REFRIGERATION

Thermostat: Touch screen- IP65 Refrigeration system: Split system

**Defrost:** Resistance

**Expansion Device:** Capillary

Fans: ✓

Condensation: Forced air Evaporation: With fan

Condensate pan: Hot gas condensation pan