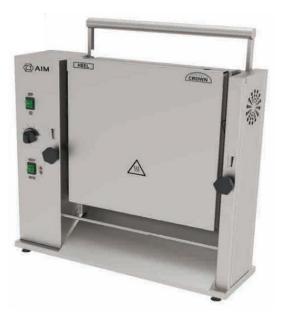

# AIM BUN02

- With its stainless steel construction, it is long-lasting, easy to clean and hygienic.
- Device construction and sheet metal components are made of AISI 304 material.
- It has an ergonomic design that provides convenience to the user in every way.
- There are height-adjustable feet on the device.
- The conveyor part of the device can be separated from the body and allows easy cleaning.
- The heaters are controlled by thermostat in the range of 50°C / 260°C.
- The cooking wire band of the device rotates in one direction.
- The cooking wire tape of the device operates at a constant speed. The corresponding setting on the device is 16 sec. The speed can be changed (In the Order) according to the customer's request.
- The moving wire belt of conveyor is made of stainless steel.
- Teflon is used to facilitate the passage of the product inside the device.
- The cooking area of the device is 360 x 425 mm.
- The device has 1, 2000 W resistance.

#### **GENERAL INFORMATION**

Model: AIM BUN02 Dimension: 650x235x620 Net Weight (kg): 38 Cooking Area (mm): 360x425 Bread Thickness (mm): 10-50 Thermostat Range: 50°C min; 260°C max