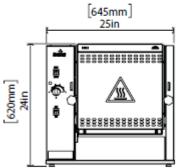

### ÖN / FRONT

#### **GENERAL INFORMATION**

Model: AIM BUN02 Dimension: 650x235x620 Net Weight (kg): 38 Cooking Area (mm): 360x425 Bread Thickness (mm): 10-50 Thermostat Range: 50°C min; 260°C max

#### ELECTRICAL INFORMATION

Voltage: 220-240V Electric power (kW): 2,1 Cable cross section: 3 x 2.5 mm<sup>2</sup> TTR Pulled Amps: 10 Frequency: 50-60hz Protection Class: IPX64 Internal humidity (>=): 55% Cable Type: Tape With Fixed Speed-Limit Thermostat