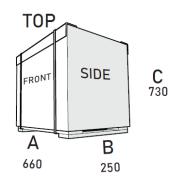

### ÜST / TOP

C € 🧐 🕅 ∰ 🐼

PACKAGE INFORMATION Dimension: 660x250x730 Package Weight (kg): 43 Volume (m<sup>3</sup>): 0,12 m<sup>3</sup>

DAP VALLEY S BUILDING NO:10 KAGITHANE / ISTANBUL