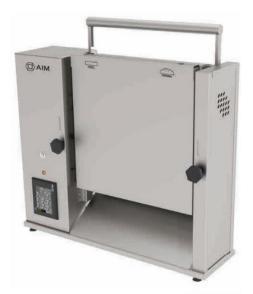

### AIM BUN01

- With its stainless steel construction, it is long-lasting, easy to clean and hygienic.
- Device construction and sheet metal components are made of AISI 304 material.
- It has an ergonomic design that provides convenience to the user in every way.
- There are height-adjustable feet on the device.
- The conveyor part of the device can be separated from the body and allows easy cleaning.
- The heaters are controlled by thermostat in the range of 100°C / 260°C.
- The cooking wire band of the device rotates in one direction.

• Speed control is performed on the cooking wire tape of the device. The minimum product passing speed through the device can be adjusted between 5 seconds and maximum 60 seconds.

- The moving wire belt of conveyor is made of stainless steel.
- Teflon is used to facilitate the passage of the product inside the device.
- The cooking area of the device is 360 x 425 mm.
- The device has 1 2000 W resistance.

#### **GENERAL INFORMATION**

Model: AIM BUN01 Dimension: 700x235x720 Net Weight (kg): 42 Cooking Area (mm): 360x425 Bread Thickness (mm): 10-50 Thermostat Range: 100°C min; 260°C max