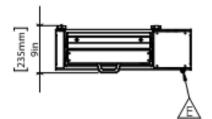

#### **GENERAL INFORMATION**

Model: AIM BUN01 Dimension: 700x235x720 Net Weight (kg): 42 Cooking Area (mm): 360x425 Bread Thickness (mm): 10-50 Thermostat Range: 100°C min; 260°C max