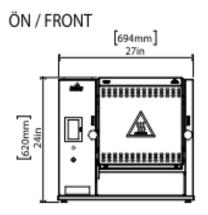

#### **GENERAL INFORMATION**

Model: AIM BUN01 Dimension: 700x235x720 Net Weight (kg): 42 Cooking Area (mm): 360x425 Bread Thickness (mm): 10-50 Thermostat Range: 100°C min; 260°C max