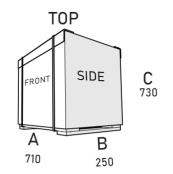

ÜST / TOP

C € 🧐 🕅 [] [] [] []

PACKAGE INFORMATION Dimension: 710x250x730 Package Weight (kg): 47 Volume (m<sup>3</sup>): 0,45 m<sup>3</sup>

DAP VALLEY S BUILDING NO:10 KAGITHANE / ISTANBUL