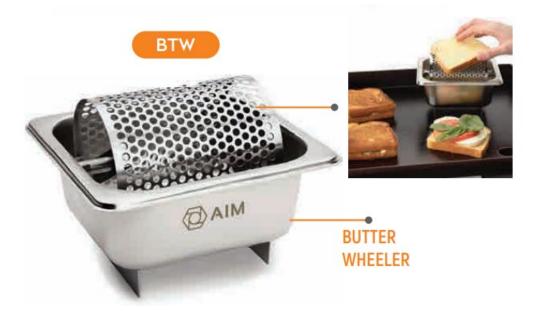

## FAST FOOD EQUIPMENT

BUTTER WHEELER 180x160x130

## AIM BTW

• **Stainless Steel Material:** Made from the highest quality stainless steel for food safety and durability. Thanks to its stainless feature, it provides long-lasting use and is easy to clean.

• Rolling Apparatus: Thanks to the special rolling apparatus on it, it is now easier and more organized to spread oil on your bread. You can precisely control the desired amount in each use.

• **Suitable for Institutional Use:** Ideal for restaurants, bakeries, hotels and other commercial kitchens. Designed for intensive use with its high capacity and durability.

• **Practical Use:** It is extremely easy to use with its ergonomic design. You can quickly apply butter to your bread without any training or instruction.

• Hygienic Standards: Great importance has been given to cleanliness and sterility, which is one of the most important needs of your kitchens in terms of hygiene. With its stainless steel material and easy-to-clean features, it keeps your kitchen hygiene at the highest level.