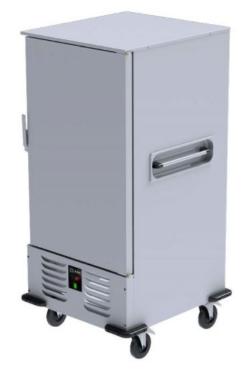

## AIM BTR4 COOLING BANQUET TROLLEY

- Designed to operate in 43°C ambient %65 humidity
- New design for equal temperature distribution
- Zero ODP Injected 42 kg/m3 Polyurethane Insulation
- Digital controller with easy read screen
- Ergonomic door and handle designed for ease of opening and cleaning
- Icecool refrigeration system designed to be most tecnologically advanced and energy efficient
- Hot gas defrost system
- Waste heat recovery condensate vaporiser system
- All refrigerators can be produced in marine version
- Marine version includes 'Icecool marine' system, legs and shelves
- 12 No's 2/1 Gn capacity

### **GENERAL INFORMATION**

**Operating Tempatuare: -2/+8** Climate class: 5 Overall dimensions: 789x950x1785 Capacity: 525L Capacity (GN 2/1-60): 12

#### **CABINET CONSTRUCTION**

Exterior Material: AISI 430 Stainless Steel Back Material: Galvanized steel Interior Material: AISI 430 Stainless Steel Drain: 🗸 LED lighting Eclairage LED: X Insulation: Polyurethane with high density 40kg/m3, CFCs free, zero ODP and low GWP Insulation thickness(mm): 50 **Blowing Agent: HFO** 