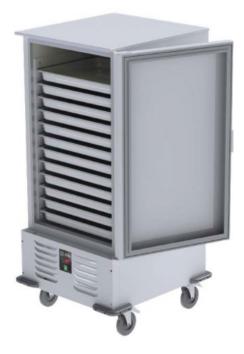

## AIM BTR4 COOLING BANQUET TROLLEY

- Designed to operate in 43°C ambient %65 humidity
- New design for equal temperature distribution
- Zero ODP Injected 42 kg/m3 Polyurethane Insulation
- Digital controller with easy read screen
- Ergonomic door and handle designed for ease of opening and cleaning
- Icecool refrigeration system designed to be most tecnologically advanced and energy efficient
- Hot gas defrost system
- Waste heat recovery condensate vaporiser system
- All refrigerators can be produced in marine version
- Marine version includes 'Icecool marine' system, legs and shelves
- 12 No's 2/1 Gn capacity

### **GENERAL INFORMATION**

**Operating Tempatuare: -2/+8** Climate class: 5 Overall dimensions: 789x950x1785 Capacity: 525L Capacity (GN 2/1-60): 12