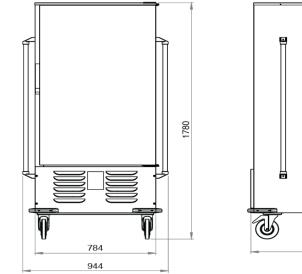

### **GENERAL INFORMATION**

**Operating Tempatuare: -2/+8** Climate class: 5 Overall dimensions: 789x950x1785 Capacity: 525L Capacity (GN 2/1-60): 12

### CRATING

Crated dimensions L x I x H (mm):839x1000x2035 Net Weight (kg): 131 Crated Weight (kg): 141

**AIM INDUSTRIAL KITCHEN EQUIPMENT** DAP VALLEY S BUILDING NO:10 KAGITHANE / ISTANBUL