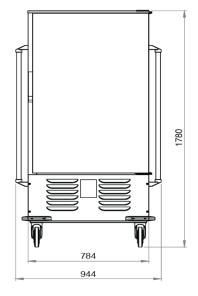

#### **GENERAL INFORMATION**

Operating Tempatuare: -2/+8

Climate class: 5

Overall dimensions: 789x950x1785

Capacity: 525L

Capacity (GN 2/1-60): 12

## **CRATING**

Crated dimensions L x I x H (mm):839x1000x2035

Net Weight (kg): 131 Crated Weight (kg): 141