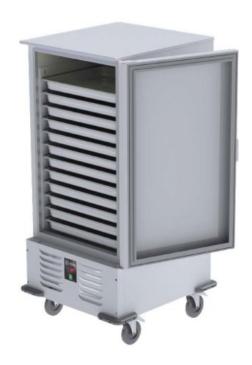

# **AIM BTR3 COOLING BANQUET TROLLEY**

- Designed to operate in 43°C ambient %65 humidity
- New design for equal temperature distribution
- Zero ODP Injected 42 kg/m3 Polyurethane Insulation
- Digital controller with easy read screen
- Ergonomic door and handle designed for ease of opening and cleaning
- Icecool refrigeration system designed to be most tecnologically advanced and energy efficient
- Hot gas defrost system
- Waste heat recovery condensate vaporiser system
- All refrigerators can be produced in marine version
- Marine version includes 'Icecool marine' system, legs and shelves
- 12 No's 2/1 Gn capacity

#### **GENERAL INFORMATION**

Operating Tempatuare: -2/+8

Climate class: 5

Overall dimensions: 789x950x1785

Capacity: 525L

Capacity (GN 2/1-60): 12

#### **CABINET CONSTRUCTION**

Exterior Material: AISI 304 Stainless Steel

Back Material: Galvanized steel

Interior Material: AISI 304 Stainless Steel

Drain: ✓

LED lighting Eclairage LED: X

Insulation: Polyurethane with high density 40kg/m3, CFCs free, zero ODP and low GWP

#### REFRIGERATION

Thermostat: Touch screen-IP65 Refrigeration system: Split system

**Defrost:** Resistance

**Expansion Device:** Capillary

Fans: ✓

Condensation: Forced air **Evaporation:** With fan

Condensate pan: Hot gas condensation pan