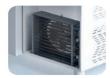

eel

Back Material: Galvanized steel

Interior Material: AISI 304 Stainless Steel

Drain: ✓

LED lighting Eclairage LED: X

Insulation: Polyurethane with high density 40kg/m3, CFCs free, zero ODP and low GWP

Insulation thickness(mm): 50

**Blowing Agent: HFO** 

#### REFRIGERATION

Thermostat: Touch screen-IP65 Refrigeration system: Split system

**Defrost:** Resistance

**Expansion Device:** Capillary

Fans: ✓

Condensation: Forced air **Evaporation:** With fan

Condensate pan: Hot gas condensation pan

## **TECHNICAL FEATURES**

Gas Refrigerant: R134A

Power Supply: 230V / 1 / 50 Hz

## **CRATING**

Crated dimensions L x I x H (mm):839x1000x2035

Net Weight (kg): 131 Crated Weight (kg): 141

















# **TECHNICAL DATA SHEET**

## **NEW CONDENSER SYSTEM**

Stayclear condenser





CLASSIC

AIMCLEAR

## **SAVING ENERGY**

Eco friendly, HFC – free polyurethane insulation providing low energy consumption



# **EVAPARATOR DOES NOT SNOW** THROUGH HOT GAS DEFROST