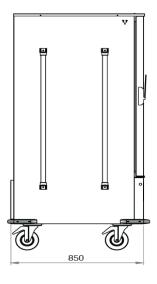

#### **GENERAL INFORMATION**

Operating Tempatuare: -2/+8

Climate class: 5

Overall dimensions: 789x950x1785

Capacity: 525L

Capacity (GN 2/1-60): 12

## **CRATING**

Crated dimensions L x I x H (mm):839x1000x2035

Net Weight (kg): 131 Crated Weight (kg): 141