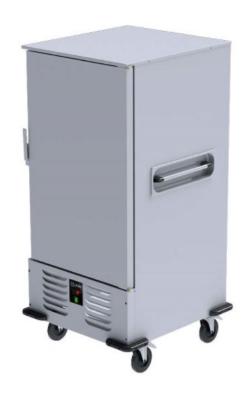

# **AIM BTR3 COOLING BANQUET TROLLEY**

- Designed to operate in 43°C ambient %65 humidity
- New design for equal temperature distribution
- Zero ODP Injected 42 kg/m3 Polyurethane Insulation
- Digital controller with easy read screen
- Ergonomic door and handle designed for ease of opening and cleaning
- Icecool refrigeration system designed to be most tecnologically advanced and energy efficient
- Hot gas defrost system
- Waste heat recovery condensate vaporiser system
- All refrigerators can be produced in marine version
- Marine version includes 'Icecool marine' system, legs and shelves
- 12 No's 2/1 Gn capacity

#### **GENERAL INFORMATION**

Operating Tempatuare: -2/+8

Climate class: 5

Overall dimensions: 789x950x1785

Capacity: 525L

Capacity (GN 2/1-60): 12

#### **CABINET CONSTRUCTION**

Exterior Material: AISI 304 Stainless Steel

Back Material: Galvanized steel

Interior Material: AISI 304 Stainless Steel

Drain: ✓

LED lighting Eclairage LED: X

Insulation: Polyurethane with high density 40kg/m3, CFCs free, zero ODP and low GWP