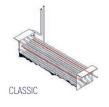

e, zero ODP and low GWP

Insulation thickness(mm): 50

**Blowing Agent: HFO** 

#### REFRIGERATION

Thermostat: Touch screen-IP65 Refrigeration system: Split system

**Defrost:** Resistance

**Expansion Device:** Capillary

Fans: ✓

Condensation: Forced air **Evaporation:** With fan

Condensate pan: Hot gas condensation pan

## **TECHNICAL FEATURES**

Gas Refrigerant: R134A

Power Supply: 230V / 1 / 50 Hz

## **CRATING**

Crated dimensions L x I x H (mm):839x1000x2035

Net Weight (kg): 131 Crated Weight (kg): 141

















# **TECHNICAL DATA SHEET**

## **NEW CONDENSER SYSTEM**

Stayclear condenser





CLASSIC

AIMCLEAR

## **SAVING ENERGY**

Eco friendly, HFC – free polyurethane insulation providing low energy consumption



# **EVAPARATOR DOES NOT SNOW** THROUGH HOT GAS DEFROST