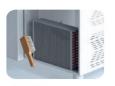

Steel

Back Material: Galvanized steel

Interior Material: AISI 304 Stainless Steel

Drain: ✓

LED lighting Eclairage LED: X

Insulation: Polyurethane with high density 40kg/m3, CFCs free, zero ODP and low GWP

Insulation thickness(mm): 50

**Blowing Agent: HFO** 

#### REFRIGERATION

Thermostat: Touch screen-IP65 Refrigeration system: Split system

**Defrost:** Resistance

**Expansion Device:** Capillary

Fans: ✓

Condensation: Forced air **Evaporation:** With fan

Condensate pan: Hot gas condensation pan

## **TECHNICAL FEATURES**

Gas Refrigerant: R134A

Power Supply: 230V / 1 / 50 Hz

## **CRATING**

Crated dimensions L x I x H (mm):839x1000x2035

Net Weight (kg): 131 Crated Weight (kg): 141

















# **TECHNICAL DATA SHEET**

## **NEW CONDENSER SYSTEM**

Stayclear condenser





CLASSIC

AIMCLEAR

## **SAVING ENERGY**

Eco friendly, HFC – free polyurethane insulation providing low energy consumption



# **EVAPARATOR DOES NOT SNOW** THROUGH HOT GAS DEFROST