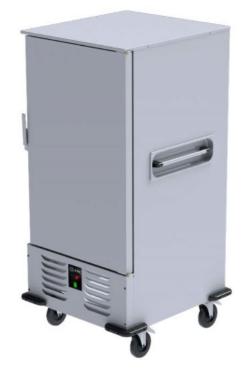

# AIM BTF4 FREEZING BANQUET TROLLEY

- Designed to operate in 43°C ambient %65 humidity
- New design for equal temperature distribution
- Zero ODP Injected 42 kg/m3 Polyurethane Insulation
- Digital controller with easy read screen
- Ergonomic door and handle designed for ease of opening and cleaning
- Icecool refrigeration system designed to be most tecnologically advanced and energy efficient
- Hot gas defrost system
- Waste heat recovery condensate vaporiser system
- All refrigerators can be produced in marine version
- Marine version includes 'Icecool marine' system, legs and shelves
- 12 No's 2/1 Gn capacity

### **GENERAL INFORMATION**

**Operating Tempatuare: -18/-22** Climate class: 5 Overall dimensions: 789x950x1785 Capacity: 525L Capacity (GN 2/1-60): 12

#### **CABINET CONSTRUCTION**

Exterior Material: AISI 430 Stainless Steel Back Material: Galvanized steel Interior Material: AISI 430 Stainless Steel Drain: 🗸 LED lighting Eclairage LED: X Insulation: Polyurethane with high density 40kg/m3, CFCs free, zero ODP and low GWP Insulation thickness(mm): 50 **Blowing Agent: HFO** 

### REFRIGERATION

Thermostat: Touch screen- IP65 Refrigeration system: Split system **Defrost:** Resistance **Expansion Device:** Capillary Fans: ✓ Condensation: Forced air Evaporation: With fan Condensate pan: Hot gas condensation pan

#### **TECHNICAL FEATURES**

Gas Refrigerant: R404 Power Supply: 230V / 1 / 50 Hz