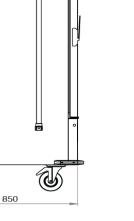

### **GENERAL INFORMATION**

**Operating Tempatuare: -18/-22** Climate class: 5 Overall dimensions: 789x950x1785 Capacity: 525L Capacity (GN 2/1-60): 12

### CRATING

Crated dimensions L x I x H (mm):839x1000x2035 Net Weight (kg): 131 Crated Weight (kg): 141

**AIM INDUSTRIAL KITCHEN EQUIPMENT** DAP VALLEY S BUILDING NO:10 KAGITHANE / ISTANBUL