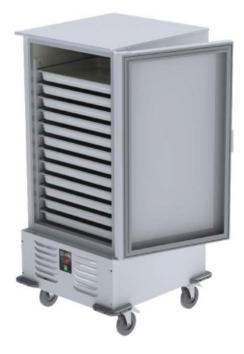

# AIM BTF4 FREEZING BANQUET TROLLEY

- Designed to operate in 43°C ambient %65 humidity
- New design for equal temperature distribution
- Zero ODP Injected 42 kg/m3 Polyurethane Insulation
- Digital controller with easy read screen
- Ergonomic door and handle designed for ease of opening and cleaning
- Icecool refrigeration system designed to be most tecnologically advanced and energy efficient
- Hot gas defrost system
- Waste heat recovery condensate vaporiser system
- All refrigerators can be produced in marine version
- Marine version includes 'Icecool marine' system, legs and shelves
- 12 No's 2/1 Gn capacity

### **GENERAL INFORMATION**

**Operating Tempatuare: -18/-22** Climate class: 5 Overall dimensions: 789x950x1785 Capacity: 525L Capacity (GN 2/1-60): 12

#### **CABINET CONSTRUCTION**

Exterior Material: AISI 430 Stainless Steel Back Material: Galvanized steel Interior Material: AISI 430 Stainless Steel Drain: 🗸 LED lighting Eclairage LED: X Insulation: Polyurethane with high density 40kg/m3, CFCs free, zero ODP and low GWP Insulation thickness(mm): 50 **Blowing Agent: HFO** 

### REFRIGERATION

Thermostat: Touch screen- IP65 Refrigeration system: Split system **Defrost:** Resistance **Expansion Device:** Capillary Fans: ✓ Condensation: Forced air Evaporation: With fan Condensate pan: Hot gas condensation pan

#### **TECHNICAL FEATURES**

Gas Refrigerant: R404 Power Supply: 230V / 1 / 50 Hz