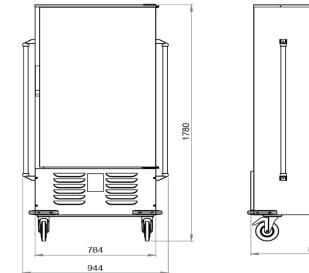

### **GENERAL INFORMATION**

**Operating Tempatuare: -18/-22** Climate class: 5 Overall dimensions: 789x950x1785 Capacity: 525L Capacity (GN 2/1-60): 12

#### **CABINET CONSTRUCTION**

Exterior Material: AISI 430 Stainless Steel Back Material: Galvanized steel Interior Material: AISI 430 Stainless Steel Drain: 🗸 LED lighting Eclairage LED: X Insulation: Polyurethane with high density 40kg/m3, CFCs free, zero ODP and low GWP Insulation thickness(mm): 50 **Blowing Agent: HFO** 

### CRATING

Crated dimensions L x I x H (mm):839x1000x2035 Net Weight (kg): 131 Crated Weight (kg): 141

**AIM INDUSTRIAL KITCHEN EQUIPMENT** DAP VALLEY S BUILDING NO:10 KAGITHANE / ISTANBUL