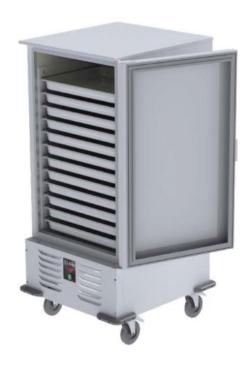

# AIM BTF3 FREEZING BANQUET TROLLEY

- Designed to operate in 43°C ambient %65 humidity
- New design for equal temperature distribution
- Zero ODP Injected 42 kg/m3 Polyurethane Insulation
- Digital controller with easy read screen
- Ergonomic door and handle designed for ease of opening and cleaning
- Icecool refrigeration system designed to be most tecnologically advanced and energy efficient
- Hot gas defrost system
- Waste heat recovery condensate vaporiser system
- All refrigerators can be produced in marine version
- Marine version includes 'Icecool marine' system, legs and shelves
- 12 No's 2/1 Gn capacity

#### **GENERAL INFORMATION**

Operating Tempatuare: -18/-22

Climate class: 5

Overall dimensions: 789x950x1785

Capacity: 525L

Capacity (GN 2/1-60): 12

#### **CABINET CONSTRUCTION**

Exterior Material: AISI 304 Stainless Steel

Back Material: Galvanized steel

Interior Material: AISI 304 Stainless Steel

Drain: ✓

LED lighting Eclairage LED: X

Insulation: Polyurethane with high density 40kg/m3, CFCs free, zero ODP and low GWP