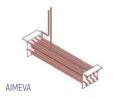

and low GWP

Insulation thickness(mm): 50

**Blowing Agent: HFO** 

#### REFRIGERATION

Thermostat: Touch screen-IP65 Refrigeration system: Split system

**Defrost:** Resistance

**Expansion Device:** Capillary

Fans: ✓

Condensation: Forced air **Evaporation:** With fan

Condensate pan: Hot gas condensation pan

#### **TECHNICAL FEATURES**

Gas Refrigerant: R404

Power Supply: 230V / 1 / 50 Hz

#### **CRATING**

Crated dimensions L x I x H (mm):839x1000x2035

Net Weight (kg): 131 Crated Weight (kg): 141



















# **TECHNICAL DATA SHEET**

#### **NEW CONDENSER SYSTEM**

Stayclear condenser





CLASSIC

AIMCLEAR

#### **SAVING ENERGY**

Eco friendly, HFC – free polyurethane insulation providing low energy consumption



# **EVAPARATOR DOES NOT SNOW** THROUGH HOT GAS DEFROST