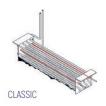

DP and low GWP

Insulation thickness(mm): 50

**Blowing Agent: HFO** 

#### REFRIGERATION

Thermostat: Touch screen-IP65 Refrigeration system: Split system

**Defrost:** Resistance

**Expansion Device:** Capillary

Fans: ✓

Condensation: Forced air **Evaporation:** With fan

Condensate pan: Hot gas condensation pan

#### **TECHNICAL FEATURES**

Gas Refrigerant: R404

Power Supply: 230V / 1 / 50 Hz

#### **CRATING**

Crated dimensions L x I x H (mm):839x1000x2035

Net Weight (kg): 131 Crated Weight (kg): 141



















# **TECHNICAL DATA SHEET**

#### **NEW CONDENSER SYSTEM**

Stayclear condenser





CLASSIC

AIMCLEAR

#### **SAVING ENERGY**

Eco friendly, HFC – free polyurethane insulation providing low energy consumption



# **EVAPARATOR DOES NOT SNOW** THROUGH HOT GAS DEFROST