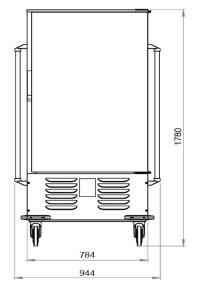

#### **GENERAL INFORMATION**

Operating Tempatuare: -18/-22

Climate class: 5

Overall dimensions: 789x950x1785

Capacity: 525L

Capacity (GN 2/1-60): 12

#### **CRATING**

Crated dimensions L x I x H (mm):839x1000x2035

Net Weight (kg): 131 Crated Weight (kg): 141