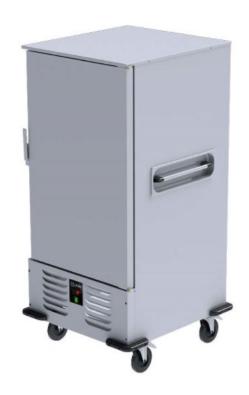

# AIM BTF3 FREEZING BANQUET TROLLEY

- Designed to operate in 43°C ambient %65 humidity
- New design for equal temperature distribution
- Zero ODP Injected 42 kg/m3 Polyurethane Insulation
- Digital controller with easy read screen
- Ergonomic door and handle designed for ease of opening and cleaning
- Icecool refrigeration system designed to be most tecnologically advanced and energy efficient
- Hot gas defrost system
- Waste heat recovery condensate vaporiser system
- All refrigerators can be produced in marine version
- Marine version includes 'Icecool marine' system, legs and shelves
- 12 No's 2/1 Gn capacity

#### **GENERAL INFORMATION**

Operating Tempatuare: -18/-22

Climate class: 5

Overall dimensions: 789x950x1785

Capacity: 525L

Capacity (GN 2/1-60): 12

#### **CABINET CONSTRUCTION**

Exterior Material: AISI 304 Stainless Steel

Back Material: Galvanized steel

Interior Material: AISI 304 Stainless Steel

Drain: ✓

LED lighting Eclairage LED: X

Insulation: Polyurethane with high density 40kg/m3, CFCs free, zero ODP and low GWP