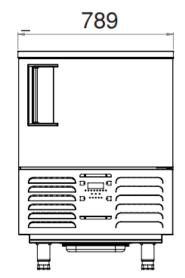

## **GENERAL INFORMATION**

Operating Tempatuare: +90 / +3 & +90 / -18

Climate class: 5

Overall dimensions: 789x906x1107

Capacity (GN 1/1-60x40): 5 90 minute chilling capacity: 20kg 240 minute freezing capacity: 12kg