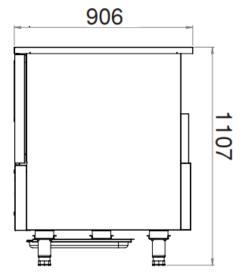

## **GENERAL INFORMATION**

Operating Tempatuare: +90 / +3 & +90 / -18

Climate class: 5

Overall dimensions: 789x906x1107

Capacity (GN 1/1-60x40): 5 90 minute chilling capacity: 20kg 240 minute freezing capacity: 12kg