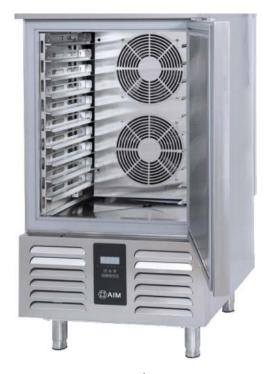

## **GENERAL INFORMATION**

Operating Tempatuare: +90 / +3 & +90 / -18

Climate class: 5

Overall dimensions: 789x906x1107

Capacity (GN 1/1-60x40): 5 90 minute chilling capacity: 20kg 240 minute freezing capacity: 12kg

#### REFRIGERATION

Thermostat: Touch screen-IP65 Refrigeration system: Split system

**Defrost:** Resistance

**Expansion Device: Capillary** 

Fans: ✓

Condensation: Forced air **Evaporation:** With fan

Condensate pan: Hot gas condensation pan