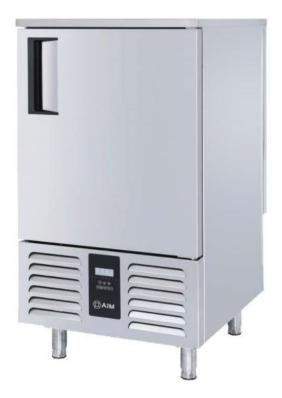

## **GENERAL INFORMATION**

Operating Tempatuare: +90 / +3 & +90 / -18

Climate class: 5

Overall dimensions: 789x906x1107

Capacity (GN 1/1-60x40): 5 90 minute chilling capacity: 20kg 240 minute freezing capacity: 12kg

### **CABINET CONSTRUCTION**

Exterior Material: AISI 304 Stainless Steel

Back Material: Galvanized steel

Interior Material: AISI 304 Stainless Steel

Drain: ✓

LED lighting Eclairage LED: X

Insulation: Polyurethane with high density 40kg/m3, CFCs free, zero ODP and low GWP

#### REFRIGERATION

Thermostat: Touch screen-IP65 Refrigeration system: Split system

**Defrost:** Resistance

**Expansion Device: Capillary** 

Fans: ✓

Condensation: Forced air **Evaporation:** With fan

Condensate pan: Hot gas condensation pan

#### **TECHNICAL FEATURES**

Gas Refrigerant: R134A

Power Supply: 230V / 1 / 50 Hz