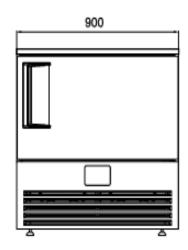

### **GENERAL INFORMATION**

Operating Tempatuare: +90 / +3 & +90 / -18

Climate class: 5

Overall dimensions: 900x1010x850

Capacity (GN 1/1-60x40): 5 90 minute chilling capacity: 20kg 240 minute freezing capacity: 12kg

#### **CRATING**

Crated dimensions L x I x H (mm):950x1060x1100

Net Weight (kg): 151 Crated Weight (kg): 161