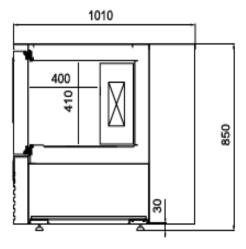

### **GENERAL INFORMATION**

Operating Tempatuare: +90 / +3 & +90 / -18

Climate class: 5

Overall dimensions: 900x1010x850

Capacity (GN 1/1-60x40): 5 90 minute chilling capacity: 20kg 240 minute freezing capacity: 12kg

#### **CRATING**

Crated dimensions L x I x H (mm):950x1060x1100

Net Weight (kg): 151 Crated Weight (kg): 161