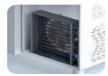

Material: Galvanized steel

Interior Material: AISI 304 Stainless Steel

Drain: ✓

LED lighting Eclairage LED: X

Insulation: Polyurethane with high density 40kg/m3, CFCs free, zero ODP and low GWP

Insulation thickness(mm): 50

**Blowing Agent: HFO** 

#### REFRIGERATION

Thermostat: Touch screen-IP65 Refrigeration system: Split system

**Defrost:** Resistance

**Expansion Device: Capillary** 

Fans: ✓

Condensation: Forced air **Evaporation:** With fan

Condensate pan: Hot gas condensation pan

#### **TECHNICAL FEATURES**

Gas Refrigerant: R134A

Power Supply: 230V / 1 / 50 Hz

#### **CRATING**

Crated dimensions L x I x H (mm):950x1060x1100

Net Weight (kg): 151 Crated Weight (kg): 161



















# **TECHNICAL DATA SHEET**

#### **NEW CONDENSER SYSTEM**

Stayclear condenser





CLASSIC

AIMCLEAR

#### **SAVING ENERGY**

Eco friendly, HFC – free polyurethane insulation providing low energy consumption



## **EVAPARATOR DOES NOT SNOW** THROUGH HOT GAS DEFROST