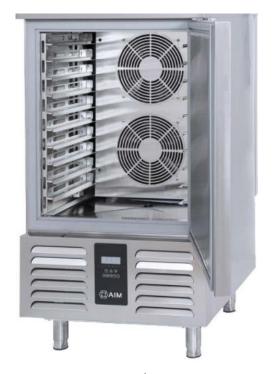

# SPECIAL COLDLINE

- New design for equal temperature distribution
- Zero ODP Injected 42 kg/m3 Polyurethane Insulation
- Digital controller with easy read screen
- Ergonomic door and handle designed for ease of opening and cleaning
- Icecool refrigeration system designed to be most tecnologically advanced and energy efficient
- Hot gas defrost system
- Waste heat recovery condensate vaporiser system
- All refrigerators can be produced in marine version
- Marine version includes 'Icecool marine' system, legs and shelves

### **GENERAL INFORMATION**

Operating Tempatuare: +90 / +3 & +90 / -18

Climate class: 5

Overall dimensions: 900x1010x850

Capacity (GN 1/1-60x40): 5 90 minute chilling capacity: 20kg 240 minute freezing capacity: 12kg

#### **CABINET CONSTRUCTION**

Exterior Material: AISI 304 Stainless Steel

Back Material: Galvanized steel

Interior Material: AISI 304 Stainless Steel

Drain: ✓

LED lighting Eclairage LED: X

Insulation: Polyurethane with high density 40kg/m3, CFCs free, zero ODP and low GWP

#### REFRIGERATION

Thermostat: Touch screen-IP65 Refrigeration system: Split system

**Defrost:** Resistance

**Expansion Device: Capillary** 

Fans: ✓

Condensation: Forced air **Evaporation:** With fan

Condensate pan: Hot gas condensation pan