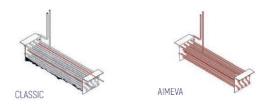

and low GWP

Insulation thickness(mm): 50

**Blowing Agent: HFO** 

#### REFRIGERATION

Thermostat: Touch screen-IP65 Refrigeration system: Split system

**Defrost:** Resistance

**Expansion Device: Capillary** 

Fans: ✓

Condensation: Forced air **Evaporation:** With fan

Condensate pan: Hot gas condensation pan

#### **TECHNICAL FEATURES**

Gas Refrigerant: R134A

Power Supply: 230V / 1 / 50 Hz

#### **CRATING**

Crated dimensions L x I x H (mm):950x1060x1100

Net Weight (kg): 151 Crated Weight (kg): 161



















# **TECHNICAL DATA SHEET**

#### **NEW CONDENSER SYSTEM**

Stayclear condenser





CLASSIC

AIMCLEAR

#### **SAVING ENERGY**

Eco friendly, HFC – free polyurethane insulation providing low energy consumption



## **EVAPARATOR DOES NOT SNOW** THROUGH HOT GAS DEFROST