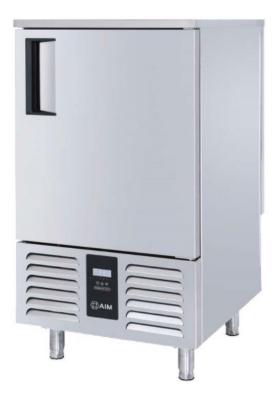

### AIM BLC15 BLAST FREEZER/CHILLER

- Designed to operate in 43°C ambient %65 humidity
- New design for equal temperature distribution
- Zero ODP Injected 42 kg/m3 Polyurethane Insulation
- Digital controller with easy read screen
- Ergonomic door and handle designed for ease of opening and cleaning
- Icecool refrigeration system designed to be most tecnologically advanced and energy efficient
- Hot gas defrost system

#### **GENERAL INFORMATION**

Operating Tempatuare: +90 / +3 & +90 / -18 Climate class: 5 Overall dimensions: 789x906x1787 Capacity (GN 1/1-60x40): 15 90 minute chilling capacity: 30kg 240 minute freezing capacity: 25kg

#### **CABINET CONSTRUCTION**

Exterior Material: AISI 304 Stainless Steel Back Material: Galvanized steel Interior Material: AISI 304 Stainless Steel Drain: ✓ LED lighting Eclairage LED: X Insulation: Polyurethane with high density 40kg/m3, CFCs free, zero ODP and low GWP Insulation thickness(mm): 50 Blowing Agent: HFO