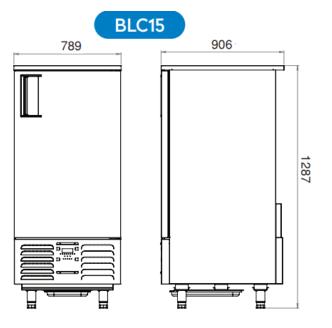

### AIM BLC15 BLAST FREEZER/CHILLER

- Designed to operate in 43°C ambient %65 humidity
- New design for equal temperature distribution
- Zero ODP Injected 42 kg/m3 Polyurethane Insulation
- Digital controller with easy read screen
- Ergonomic door and handle designed for ease of opening and cleaning
- Icecool refrigeration system designed to be most tecnologically advanced and energy efficient
- Hot gas defrost system

#### **GENERAL INFORMATION**

Operating Tempatuare: +90 / +3 & +90 / -18 Climate class: 5 Overall dimensions: 789x906x1787 Capacity (GN 1/1-60x40): 15 90 minute chilling capacity: 30kg 240 minute freezing capacity: 25kg

### CRATING

Crated dimensions L x l x H (mm):839x956x2037 Net Weight (kg): 276 Crated Weight (kg): 286

AIM INDUSTRIAL KITCHEN EQUIPMENT DAP VALLEY S BUILDING NO:10 KAGITHANE / ISTANBUL