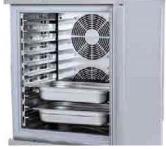

#### **GENERAL INFORMATION**

Operating Tempatuare: +90 / +3 & +90 / -18 Climate class: 5 Overall dimensions: 789x906x1787 Capacity (GN 1/1-60x40): 15 90 minute chilling capacity: 30kg 240 minute freezing capacity: 25kg

### REFRIGERATION

Thermostat: Touch screen- IP65 Refrigeration system: Split system Defrost: Resistance Expansion Device: Capillary Fans: ✓ Condensation: Forced air Evaporation: With fan Condensate pan: Hot gas condensation pan