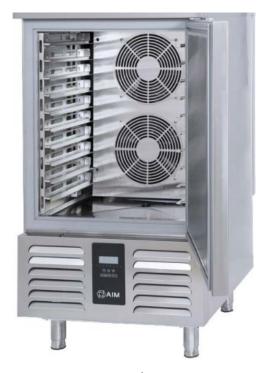

### AIM BLC15 BLAST FREEZER/CHILLER

- Designed to operate in 43°C ambient %65 humidity
- New design for equal temperature distribution
- Zero ODP Injected 42 kg/m3 Polyurethane Insulation
- Digital controller with easy read screen
- Ergonomic door and handle designed for ease of opening and cleaning
- Icecool refrigeration system designed to be most tecnologically advanced and energy efficient
- Hot gas defrost system

#### **GENERAL INFORMATION**

Operating Tempatuare: +90 / +3 & +90 / -18 Climate class: 5 Overall dimensions: 789x906x1787 Capacity (GN 1/1-60x40): 15 90 minute chilling capacity: 30kg 240 minute freezing capacity: 25kg

### REFRIGERATION

Thermostat: Touch screen- IP65 Refrigeration system: Split system Defrost: Resistance Expansion Device: Capillary Fans: ✓ Condensation: Forced air Evaporation: With fan Condensate pan: Hot gas condensation pan