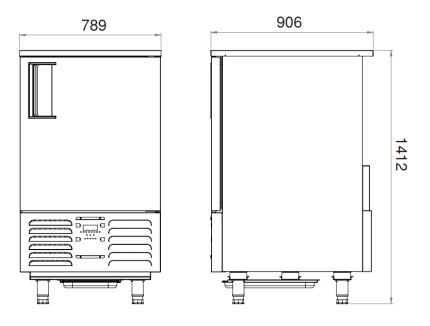

#### **GENERAL INFORMATION**

Operating Tempatuare: +90 / +3 & +90 / -18 Climate class: 5 Overall dimensions: 789x906x1412 Capacity (GN 1/1-60x40): 10 90 minute chilling capacity: 30kg 240 minute freezing capacity: 25kg

### CRATING

Crated dimensions L x l x H (mm):839x956x1662 Net Weight (kg): 208 Crated Weight (kg): 218

AIM INDUSTRIAL KITCHEN EQUIPMENT

DAP VALLEY S BUILDING NO:10 KAGITHANE / ISTANBUL