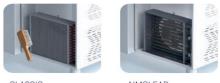

or Material: AISI 304 Stainless Steel Drain: ✓ LED lighting Eclairage LED: X Insulation: Polyurethane with high density 40kg/m3, CFCs free, zero ODP and low GWP Insulation thickness(mm): 50 Blowing Agent: HFO

### REFRIGERATION

Thermostat: Touch screen- IP65 Refrigeration system: Split system Defrost: Resistance Expansion Device: Capillary Fans: ✓ Condensation: Forced air Evaporation: With fan Condensate pan: Hot gas condensation pan

### **TECHNICAL FEATURES**

Gas Refrigerant: R134A Power Supply: 230V / 1 / 50 Hz

### CRATING

Crated dimensions L x l x H (mm):839x956x1662 Net Weight (kg): 208 Crated Weight (kg): 218







AIM INDUSTRIAL KITCHEN EQUIPMENT

DAP VALLEY S BUILDING NO:10 KAGITHANE / ISTANBUL



# **TECHNICAL DATA SHEET**

#### **NEW CONDENSER SYSTEM**

Stayclear condenser



CLASSIC

#### AIMCLEAR

### SAVING ENERGY

Eco friendly, HFC - free polyurethane insulation providing low energy consumption



### **EVAPARATOR DOES NOT SNOW THROUGH HOT GAS DEFROST**







**AIM INDUSTRIAL KITCHEN EQUIPMENT** DAP VALLEY S BUILDING NO:10 KAGITHANE / ISTANBUL