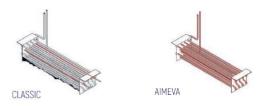

0 Blowing Agent: HFO

### REFRIGERATION

Thermostat: Touch screen- IP65 Refrigeration system: Split system Defrost: Resistance Expansion Device: Capillary Fans: ✓ Condensation: Forced air Evaporation: With fan Condensate pan: Hot gas condensation pan

### **TECHNICAL FEATURES**

Gas Refrigerant: R134A Power Supply: 230V / 1 / 50 Hz

### CRATING

Crated dimensions L x l x H (mm):839x956x1662 Net Weight (kg): 208 Crated Weight (kg): 218







AIM INDUSTRIAL KITCHEN EQUIPMENT

DAP VALLEY S BUILDING NO:10 KAGITHANE / ISTANBUL



# **TECHNICAL DATA SHEET**

#### **NEW CONDENSER SYSTEM**

Stayclear condenser



CLASSIC

#### AIMCLEAR

### SAVING ENERGY

Eco friendly, HFC - free polyurethane insulation providing low energy consumption



### **EVAPARATOR DOES NOT SNOW THROUGH HOT GAS DEFROST**







**AIM INDUSTRIAL KITCHEN EQUIPMENT** DAP VALLEY S BUILDING NO:10 KAGITHANE / ISTANBUL