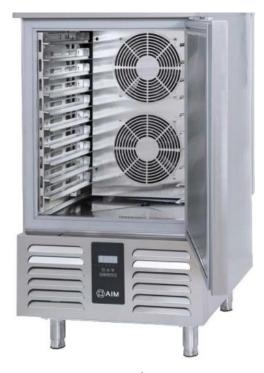

### AIM BLC10 **BLAST FREEZER/CHILLER**

- Designed to operate in 43°C ambient %65 humidity
- New design for equal temperature distribution
- Zero ODP Injected 42 kg/m3 Polyurethane Insulation
- Digital controller with easy read screen
- Ergonomic door and handle designed for ease of opening and cleaning
- Icecool refrigeration system designed to be most tecnologically advanced and energy efficient
- Hot gas defrost system
- Waste heat recovery condensate vaporiser system
- All refrigerators can be produced in marine version
- Marine version includes 'Icecool marine' system, legs and shelves

#### **GENERAL INFORMATION**

Operating Tempatuare: +90 / +3 & +90 / -18 Climate class: 5 Overall dimensions: 789x906x1412 Capacity (GN 1/1-60x40): 10 90 minute chilling capacity: 30kg 240 minute freezing capacity: 25kg

#### **CABINET CONSTRUCTION**

Exterior Material: AISI 304 Stainless Steel Back Material: Galvanized steel Interior Material: AISI 304 Stainless Steel Drain: ✓ LED lighting Eclairage LED: X Insulation: Polyurethane with high density 40kg/m3, CFCs free, zero ODP and low GWP Insulation thickness(mm): 50 Blowing Agent: HFO

### REFRIGERATION

Thermostat: Touch screen- IP65 Refrigeration system: Split system Defrost: Resistance Expansion Device: Capillary Fans: ✓ Condensation: Forced air Evaporation: With fan Condensate pan: Hot gas condensation pan