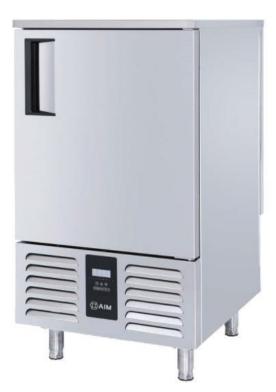

### AIM BLC10 **BLAST FREEZER/CHILLER**

- Designed to operate in 43°C ambient %65 humidity
- New design for equal temperature distribution
- Zero ODP Injected 42 kg/m3 Polyurethane Insulation
- Digital controller with easy read screen
- Ergonomic door and handle designed for ease of opening and cleaning
- Icecool refrigeration system designed to be most tecnologically advanced and energy efficient
- Hot gas defrost system
- Waste heat recovery condensate vaporiser system
- All refrigerators can be produced in marine version
- Marine version includes 'Icecool marine' system, legs and shelves

#### **GENERAL INFORMATION**

Operating Tempatuare: +90 / +3 & +90 / -18 Climate class: 5 Overall dimensions: 789x906x1412 Capacity (GN 1/1-60x40): 10 90 minute chilling capacity: 30kg 240 minute freezing capacity: 25kg

#### **CABINET CONSTRUCTION**

Exterior Material: AISI 304 Stainless Steel Back Material: Galvanized steel Interior Material: AISI 304 Stainless Steel Drain: ✓ LED lighting Eclairage LED: X Insulation: Polyurethane with high density 40kg/m3, CFCs free, zero ODP and low GWP Insulation thickness(mm): 50 Blowing Agent: HFO