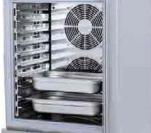

#### **GENERAL INFORMATION**

Operating Tempatuare: +90 / +3 & +90 / -18 Climate class: 5 Overall dimensions: 789x906x1412 Capacity (GN 1/1-60x40): 10 90 minute chilling capacity: 30kg 240 minute freezing capacity: 25kg

### REFRIGERATION

Thermostat: Touch screen- IP65 Refrigeration system: Split system Defrost: Resistance Expansion Device: Capillary Fans: ✓ Condensation: Forced air Evaporation: With fan Condensate pan: Hot gas condensation pan