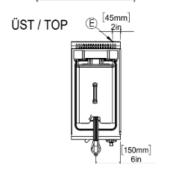

# ÖN / FRONT

## **GENERAL INFORMATION**

Model: AIM AWK47

Dimension: 300x600x300

Net Weight (kg):15 GN: GN 1/2 h:150