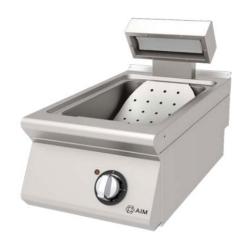

## 600 SERIES HOT LINE **CHIPS SCUTTLE**

## AIM AWK47

- With its stainless steel construction, it is long-lasting and easy to use. It is cleanable and hygienic.
- Ergonomic that provides convenience to the user in every aspect. It has a design.
- Device depth is 600 mm.
- The device is a countertop.
- Height adjustable feet on the device available.
- Front panel sheet of the device is 1mm AISI 304, Top plate sheet is 1mm AISI 304, body side panels 1 mm AISI 430, rear chimney construction covering sheet 1 mm AISI 430, chimney ventilation sheet made of 1.5 mm AISI 304 material produced.
- The 0-1 adjustment button on the device there is a signal lamp next to it. Yellow signal lamp indicates that the resistor is active shows that it is.
- For filtering the oil inside the device there is perforated sheet metal.
- The height of the device is 150 mm 1 GN 1/2 Gastronomy tub there are.
- For easy cleaning of the device it has a mounted bathtub in this way. It can be removed and cleaned very easily.
- Ceramic resistance is used in the device.