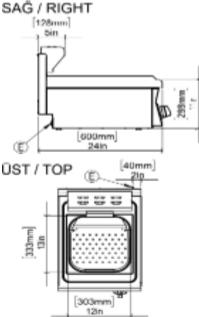

### **GENERAL INFORMATION**

Model: AIM AWK46 Dimension: 400x600x300 Net Weight (kg):15 GN: GN 1/2 h:150