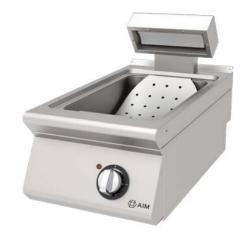

### AIM AWK46

• With its stainless steel construction, it is long-lasting and easy to use. It is cleanable and hygienic.

- Ergonomic that provides convenience to the user in every aspect. It has a design.
- Device depth is 600 mm.
- The device is a countertop.
- Height adjustable feet on the device available.

• The 0-1 adjustment button on the device there is a signal lamp next to it. Yellow signal lamp indicates that the resistor is active shows that it is.

- For filtering the oil inside the device there is perforated sheet metal.
- The height of the device is 150 mm 1 GN 1/2 Gastronomy tub there are.

• For easy cleaning of the device it has a mounted bathtub in this way. It can be removed and cleaned very easily.

• Ceramic resistance is used in the device.