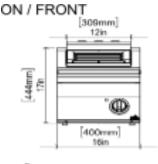

### **GENERAL INFORMATION**

Model: AIM AWK46 Dimension: 400x600x300 Net Weight (kg):15 GN: GN 1/2 h:150