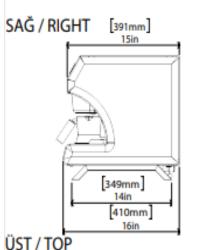

## GENERAL INFORMATION Model: AIM ATKM-2M

Dimension (mm): 370x400x385 Weight (kg): 15 Number of coffee pots: 2 Number of Servings: 2x2 Capacity (L): 2 Water Pressure: Max. 6 bar Water Inlet: ½"

PACKAGE INFORMATION Dimension (mm): 460x490x530 Weight (kg): 18 Volume (m<sup>3</sup>): 0,12