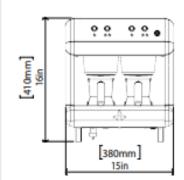

## GENERAL INFORMATION Model: AIM ATKM-2M

Dimension (mm): 370x400x385 Weight (kg): 15 Number of coffee pots: 2 Number of Servings: 2x2 Capacity (L): 2 Water Pressure: Max. 6 bar Water Inlet: ½"

PACKAGE INFORMATION Dimension (mm): 460x490x530 Weight (kg): 18 Volume (m<sup>3</sup>): 0,12