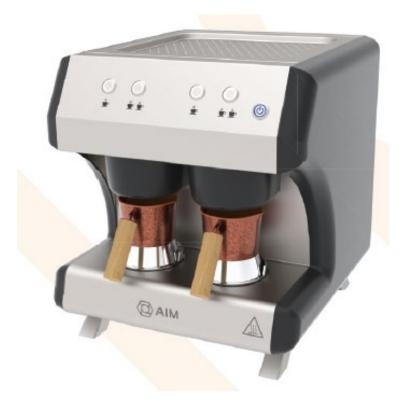

#### AIM ATKM-2M TURKISH COFFEE MACHINE ELECTRIC

• The device has a patented foam sensing, heat sensing, mixing and elevator system that enables the positioning of the responsible equipment that transmits water to the coffee pot on the coffee pot, allowing it to move in the up-down (X-Y) direction. Thus, when the cooking process is completed, the coffee is served quickly by lifting the mechanism on the coffee pot.

• The device body, back cover and upper cup storage chamber sheet metal parts are made of AISI 304 material.

- With its stainless steel construction, it is long-lasting, easy to clean and hygienic.
- It has an ergonomic design that provides convenience to the user in every way.
- The coffee pot of the device is copper and the handle is in the form of a wooden arm. The device comes with 2 coffee pots.
- Led buttons are used for cooking and coffee pot washing processes.
- According to the operation of the device (Cooking, Washing, Tank Level Warning), there are both led signal lamps and an audible warning system.
- The water tank of the device is 1 liter. Water filling is done automatically from outside. There is a minimum and maximum level detection system in the tank.
- The tank of the device can be removed and cleaned easily.
- The device has a coffee pot cleaning feature.
- There is a switch on the device that determines the coffee pot position. Thus, the cooking process is not started before the coffee pot is in place.
- Decorative coffee pot top caps are used on the top of the coffee pot to hide the upper mechanism. It can be removed and installed from its place.
- Water pump is optional for automatic water filling.