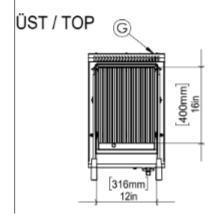

### **GENERAL INFORMATION**

Model: AIM ALG66

Dimension: 600x600x300

Net Weight (kg):52 Gaz Enter: R1/2"

Cooking Area(mm): 395x405