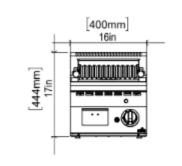

# ÖN / FRONT

### **GENERAL INFORMATION**

Model: AIM ALG66

Dimension: 600x600x300

Net Weight (kg):52 Gaz Enter: R1/2"

Cooking Area(mm): 395x405