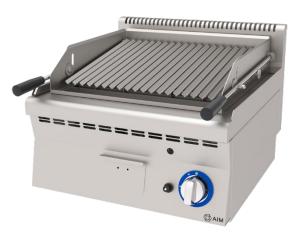

## AIM ALG66

- With its stainless steel construction, it is long-lasting and easy to use. It is cleanable and
- Ergonomic that provides convenience to the user in every aspect. It has a design.
- Device depth is 600 mm.
- The device is a countertop.
- Height adjustable feet on the device available.
- Front panel sheet of the device is 1mm AISI 304, Top plate sheet is 1mm AISI 304, body side panels 1 mm AISI 430, rear chimney construction covering sheet 1 mm AISI 430, chimney ventilation sheet made of 1.5 mm AISI 304 material produced.
- Your device uses Natural Gas (NG) and Liquid Propane Gas (LPG). It can work with. For this purpose, use other gas in the spare bag. There are conversion injectors to the type this the procedure must be carried out by a competent person.
- Cooking speed can be selected as high flame or low flame. There is 1 adjustable gas tap.
- Burner in the device that provides high calories is used.
- Homogeneous heat thanks to each independent burner distribution is provided. Control system with pilot and thermocouple in the device There are. Flame thanks to thermocouple When it goes off, the gas coming to the device automatically is cut.
- Magneto lighter to light the pilot there are.
- The cooking grill part of the device is AISI 304 Made of twisted sheet metal.
- The device has a 2-stage operation via the two arms in the front. The cooking surface can be adjusted according to the user's wishes adjustable.
- The cooking upper part can be easily removed and it is cleanable.
- The device has a 3 kg lava stone capacity chamber there are.
- When the oil reservoir is full and not emptied Thanks to the overflow holes in the front It overflows from its chamber and there is oil inside the device gets blocked.