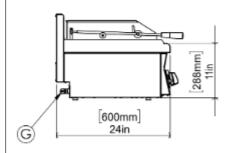

# SAĞ / RIGHT

### **GENERAL INFORMATION**

Model: AIM ALG66

Dimension: 600x600x300

Net Weight (kg):52 Gaz Enter: R1/2"

Cooking Area(mm): 395x405