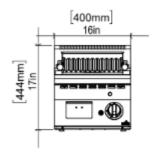

## ÖN / FRONT

#### **GENERAL INFORMATION**

Model: AIM ALG46

Dimension: 400x600x300

Net Weight (kg):35 Gaz Enter: R1/2"

Cooking Area(mm): 295x405