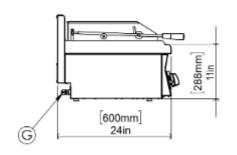

#### **GENERAL INFORMATION**

Model: AIM ALG46

Dimension: 400x600x300

Net Weight (kg):35 Gaz Enter: R1/2"

Cooking Area(mm): 295x405