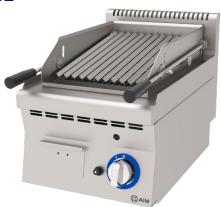

#### AIM ALG46

- With its stainless steel construction, it is long-lasting and easy to use. It is cleanable and hygienic.
- Ergonomic that provides convenience to the user in every aspect. It has a design.
- Device depth is 600 mm.
- The device is a countertop.
- Height adjustable feet on the device available.
- Front panel sheet of the device is 1mm AISI 304, Top plate sheet is 1mm AISI 304, body side panels 1 mm AISI 430, rear chimney construction covering sheet 1 mm AISI 430, chimney ventilation sheet made of 1.5 mm AISI 304 material produced.
- Your device uses Natural Gas (NG) and Liquid Propane Gas (LPG). It can work with. For this purpose, use other gas in the spare bag. There are conversion injectors to the type this the procedure must be carried out by a competent person.
- Cooking speed can be selected as high flame or low flame. There is 1 adjustable gas tap.
- Burner in the device that provides high calories is used.
- Homogeneous heat thanks to each independent burner distribution is provided. Control system with pilot and thermocouple in the device There are. Flame thanks to thermocouple When it goes off, the gas coming to the device automatically is cut.
- Magneto lighter to light the pilot there are.
- The cooking grill part of the device is AISI 304 Made of twisted sheet metal.
- The device has a 2-stage operation via the two arms in the front. The cooking surface can be adjusted according to the user's wishes adjustable.
- The cooking upper part can be easily removed and it is cleanable.
- The device has a 2 kg lava stone capacity chamber there are.
- When the oil reservoir is full and not emptied Thanks to the overflow holes in the front It overflows from its chamber and there is oil inside the device gets blocked.