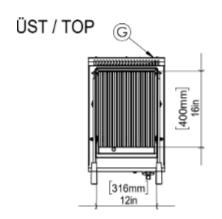

#### **GENERAL INFORMATION**

Model: AIM ALG46

Dimension: 400x600x300

Net Weight (kg):35 Gaz Enter: R1/2"

Cooking Area(mm): 295x405