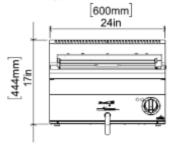

## ÖN / FRONT

#### **GENERAL INFORMATION**

Model: AIM ALE66

Dimension: 600x600x300

Net Weight (kg): 53

Cooking Area: 345x455