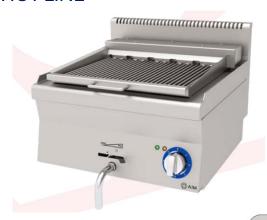

#### AIM ALE66

#### **ELECTRICAL AMERICAN GRILL**

- Ergonomic that provides convenience to the user in every aspect. It has a design.
- Device depth is 600 mm.
- The device is a countertop.
- Height adjustable feet on the device available.
- Front panel sheet of the device is 1mm AISI 304, Top plate sheet is 1mm AISI 304, body side panels 1 mm AISI 430, rear chimney construction covering sheet 1 mm AISI 430, chimney ventilation sheet made of 1.5 mm AISI 304 material produced.
- You can control the heat with the 7-stage thermostat on the device. It provides the opportunity to adjust as desired.
- There are two different buttons next to the heat adjustment button on the device. There is a colored signal lamp. Green signal lamp. It indicates that the device is receiving electricity. Yellow signal the lamp indicates that the resistance is active. It burns until it reaches the desired temperature. It will turn off when reached.
- The water in the reservoir at the bottom of the bathtub absorbs the oil. Partially prevents smoke and odor formation. It is possible.
- Possibility to cook meat on bare resistance in the device has. Resistors are produced from stainless steel.
- Thanks to the locked discharge valve mechanism in the device. Safe unloading is ensured. Out of user control. It cannot be opened and unloaded.
- There is a drain valve.
- The resistances in the device move upwards from the bathtub. Has the ability to. In this way, the product can be easily can be cleaned. Also, keep the resistances in the air. There is a fixing mechanism that provides. Resistors are in the upper position, safety switch. Thanks to this, electrical energy is cut off.

#### **GENERAL INFORMATION**

Model: AIM ALE66

Dimension: 600x600x300

Net Weight (kg): 53

Cooking Area: 345x455