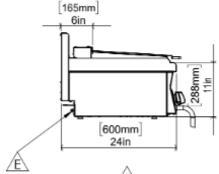

## SAĞ / RIGHT

# ÜST / TOP

#### **GENERAL INFORMATION**

Model: AIM ALE66

Dimension: 600x600x300

Net Weight (kg): 53

Cooking Area: 345x455