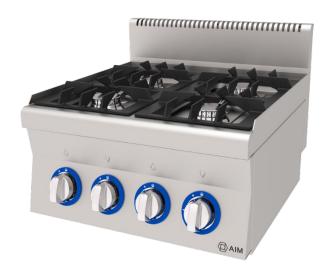

# 600 SERIES HOTLINE GAS COOKER

## AIM AGO66

- With its stainless steel construction, it is long-lasting and easy to use. It is cleanable and hygienic.
- Ergonomic that provides convenience to the user in every aspect. It has a design.
- Device depth is 600 mm.
- The device is a countertop.
- Height adjustable feet on the device available.
- Front panel sheet of the device is 1mm AISI 304, Top plate sheet is 1mm AISI 304, body side panels 1 mm AISI 430, rear chimney construction covering sheet 1 mm AISI 430, chimney ventilation sheet made of 1.5 mm AISI 304 material produced.
- Top table formed press printing produced by applying.
- Ergonomic design cast iron on stoves is available. Piloted and thermocouple control system is available. Thermocouple so that when the flame is extinguished, the device gas is cut off automatically.
- High calorie burners in the device are used.
- Cooker speed as high flame or low flame adjustable, there is 4 gas tap.
- The pilot is lit externally with an external cigarette lighter.
- Your device Natural Gas (NG) and Liquid Propane Gas (LPG) can be used. Reserve for this conversion to other gas type in the bag injectors are available. This process should be done by a competent person.

## **GENERAL INFORMATION**

Model: AIM AGO66

Dimension: 600x600x300

Gaz Enter: R1/2" Net Weight (kg):34

Burner Diameter quantity: 4xØ80