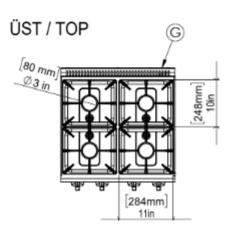

## **GENERAL INFORMATION**

Model: AIM AGO66

Dimension: 600x600x300

Gaz Enter: R1/2" Net Weight (kg):34

Burner Diameter quantity: 4xØ80

# 288mm]

[600mm]

24in

| NG                         | G20        | G20        | G25        |  |
|----------------------------|------------|------------|------------|--|
|                            | 20 mbar    | 25 mbar    | 25 mbar    |  |
| QUANTITY OF HEAT (KW) (HI) | 23         | 25,2       | 23         |  |
| GAS CONSUMPTION            | 2,388 m3/h | 2,580 m3/h | 2,528 m3/h |  |