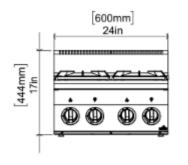

## **GENERAL INFORMATION**

Model: AIM AGO66

Dimension: 600x600x300

Gaz Enter: R1/2" Net Weight (kg):34

Burner Diameter quantity: 4xØ80

# 288mm]

[600mm]

24in

| NG                         | G20        | G20        | G25        |  |
|----------------------------|------------|------------|------------|--|
|                            | 20 mbar    | 25 mbar    | 25 mbar    |  |
| QUANTITY OF HEAT (KW) (HI) | 23         | 25,2       | 23         |  |
| GAS CONSUMPTION            | 2,388 m3/h | 2,580 m3/h | 2,528 m3/h |  |

| LPG                        | G30      | G30      | G30      | G31      |
|----------------------------|----------|----------|----------|----------|
|                            | 30 mbar  | 37 mbar  | 50 mbar  | 37 mbar  |
| QUANTITY OF HEAT (KW) (HI) | 25,2     | 26,8     | 29,2     | 25       |
| GAS CONSUMPTION            | 1970 g/h | 2110 g/h | 2300 g/h | 1940 g/h |