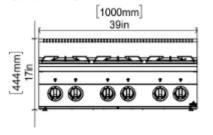

## ÖN / FRONT

#### GENERAL INFORMATION

Model: AIM AGO106

Dimension: 1000x600x300

Gaz Enter: R1/2" Net Weight (kg):65

Burner Diameter quantity: 6xØ80