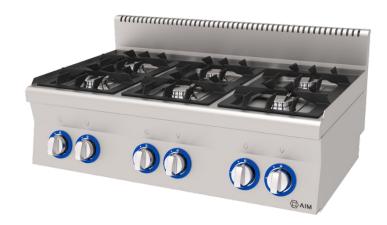

### 600 SERIES HOTLINE

**GAS COOKER** 

### AIM AGO 106

- With its stainless steel construction, it is long-lasting and easy to use. It is cleanable and hygienic.
- Ergonomic that provides convenience to the user in every aspect. It has a design.
- Device depth is 600 mm.
- The device is a countertop.
- Height adjustable feet on the device available.
- Front panel sheet of the device is 1mm AISI 304, Top plate sheet is 1mm AISI 304, body side panels 1 mm AISI 430, rear chimney construction covering sheet 1 mm AISI 430, chimney ventilation sheet made of 1.5 mm AISI 304 material produced.
- Top table formed press printing produced by applying.
- Ergonomic design cast iron on stoves is available. Piloted and thermocouple control system is available. Thermocouple so that when the flame is extinguished, the device gas is cut off automatically.
- High calorie burners in the device are used.
- Cooker speed as high flame or low flame adjustable, there is 6 gas tap.
- The pilot is lit externally with an external cigarette lighter.
- Your device Natural Gas (NG) and Liquid Propane Gas (LPG) can be used. Reserve for this conversion to other gas type in the bag injectors are available. This process should be done by a competent person.

#### GENERAL INFORMATION

Model: AIM AGO106

Dimension: 1000x600x300

Gaz Enter: R1/2" Net Weight (kg):65

Burner Diameter quantity: 6xØ80