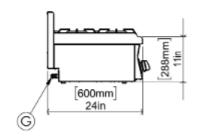

## SAĞ / RIGHT

| NG                         | G20        | G20        | G25        |  |
|----------------------------|------------|------------|------------|--|
|                            | 20 mbar    | 25 mbar    | 25 mbar    |  |
| QUANTITY OF HEAT (KW) (HI) | 34,5       | 37,8       | 34,5       |  |
| GAS CONSUMPTION            | 3,582 m3/h | 3,870 m3/h | 3,792 m3/h |  |

#### GENERAL INFORMATION

Model: AIM AGO106

Dimension: 1000x600x300

Gaz Enter: R1/2" Net Weight (kg):65

Burner Diameter quantity: 6xØ80