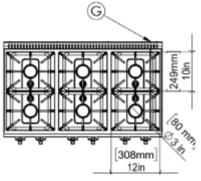

# ÜST / TOP

#### GENERAL INFORMATION

Model: AIM AGO106

Dimension: 1000x600x300

Gaz Enter: R1/2" Net Weight (kg):65

Burner Diameter quantity: 6xØ80