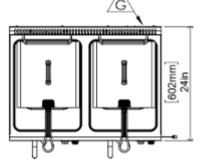

# ÖN / FRONT

### **GENERAL INFORMATION**

Model: AIM AGF86 Dimension: 800x600x300 Gas Enter: R1/2" Net Weight (kg):44 Oil Capacity (lt): 2x9 min; 2x11 max Oil Chamber (lt): 2x15lt