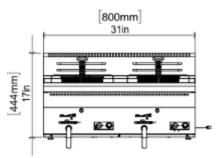

### **GENERAL INFORMATION**

Model: AIM AGF86 Dimension: 800x600x300 Gas Enter: R1/2" Net Weight (kg):44 Oil Capacity (lt): 2x9 min; 2x11 max Oil Chamber (lt): 2x15lt

ÜST / TOP