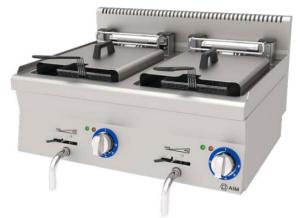

# AIM AGF86

• With its stainless steel construction, it is long-lasting and easy to use. It is cleanable and hygienic.

- Ergonomic that provides convenience to the user in every aspect. It has a design.
- Device depth is 600 mm.
- The device is a countertop.
- Height adjustable feet on the device available.

•High calorie burners in the device is used.

• The device; Oil Reservoir: 2X15lt recommended max. Oil capacity 2x11lt and min. Oil capacity 2x9lt

• With the 7-stage thermostat on the device it allows you to adjust the temperature as desired. Control system with pilot and thermocouple in the device there are. Flame thanks to

• The basket used in the device measures 2 pieces 215x260x95 mm.

• Locked discharge valve mechanism in the device thanks to this, safe unloading is ensured. User it cannot be opened or discharged without its control.