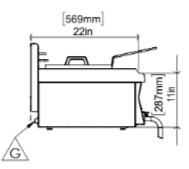

# SAĞ / RIGHT

### **GENERAL INFORMATION**

Model: AIM AGF86 Dimension: 800x600x300 Gas Enter: R1/2" Net Weight (kg):44 Oil Capacity (lt): 2x9 min; 2x11 max Oil Chamber (lt): 2x15lt