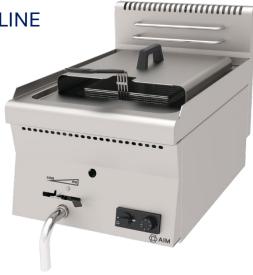

#### AIM AGF46

- With its stainless steel construction, it is long-lasting and easy to use. It is cleanable and
- Ergonomic that provides convenience to the user in every aspect. It has a design.
- Device depth is 600 mm.
- The device is a countertop.
- Height adjustable feet on the device available.
- Front panel sheet of the device is 1mm AISI 304, Top plate sheet is 1mm AISI 304, body side panels 1 mm AISI 430, rear chimney construction covering sheet 1 mm AISI 430, chimney ventilation sheet made of 1.5 mm AISI 304 material produced.
- High calorie burners in the device is used.
- The device; Oil Reservoir: 15lt Recommended max. Oil capacity 11lt and min. Oil capacity 9lt
- With the 7-stage thermostat on the device it allows you to adjust the temperature as desired. Control system with pilot and thermocouple in the device there are. Flame thanks to thermocouple when it goes off, the gas coming to the device automatically is cut.
- Thermostat and gas tap are included in the device and also has the pilot on the gas tap. It has a lighter feature to ignite it.
- The basket used in the device measures 215x260x95 mm.
- Locked discharge valve mechanism in the device thanks to this, safe unloading is ensured. User it cannot be opened or discharged without its control.
- The top table is formed by applying press pressure produced.
- Your device uses Natural Gas (NG) and Liquid Propane Gas (LPG). It can work with . For this purpose, use other gas in the spare bag. There are conversion injectors to the type this The procedure must be carried out by a competent person.

### **GENERAL INFORMATION**

Model: AIM AGF46

Dimension: 400x600x300

Gaz Enter: R1/2" Net Weight (kg): 25

Oil Capacity (lt): 9 min; 11 max

Oil Chamber (lt): 15lt