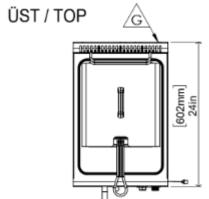

### **GENERAL INFORMATION**

Model: AIM AGF46

Dimension: 400x600x300

Gaz Enter: R1/2" Net Weight (kg): 25

Oil Capacity (lt): 9 min; 11 max

Oil Chamber (lt): 15lt