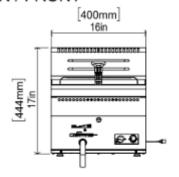

# ÖN / FRONT

### **GENERAL INFORMATION**

Model: AIM AGF46

Dimension: 400x600x300

Gaz Enter: R1/2" Net Weight (kg): 25

Oil Capacity (lt): 9 min; 11 max

Oil Chamber (lt): 15lt