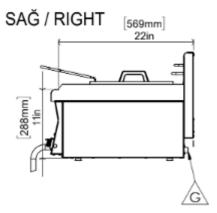

### **GENERAL INFORMATION**

Model: AIM AGF46

Dimension: 400x600x300

Gaz Enter: R1/2" Net Weight (kg): 25

Oil Capacity (lt): 9 min; 11 max

Oil Chamber (lt): 15lt