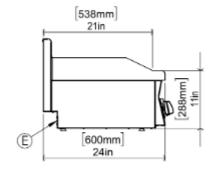

#### GENERAL INFORMATION

Model: AIM AEI86-ND Dimension: 800x600x300 Net Weight (kg): 69

Cooking Area(mm): 495x796

Thermostat Working Range: 50 °C min; 300 °C max