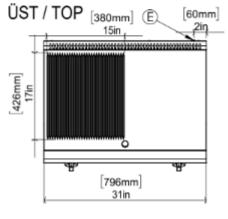

#### GENERAL INFORMATION

Model: AIM AEI86-ND Dimension: 800x600x300 Net Weight (kg): 69

Cooking Area(mm): 495x796

Thermostat Working Range: 50 °C min; 300 °C max