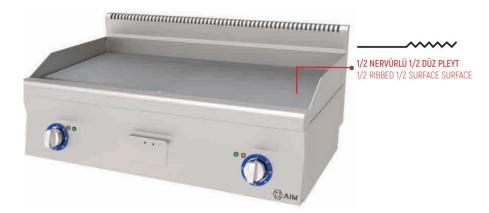

### ELECTRICAL GRILL - ½ RIBBED ½ SURFACE

- With its stainless steel construction, it is long-lasting and easy to use. It is cleanable and hygienic.
- Ergonomic that provides convenience to the user in every aspect. It has a design.
- Device depth is 600 mm.
- The device is a countertop.
- Height adjustable feet on the device available.
- The cooking plate of the device is heat resistant, ST52 steel. These are products produced in 12 mm. In addition, the device; Front panel sheet 1mm AISI 304, Top table sheet metal 1 mm AISI 304, body side sheets 1 mm AISI 430, rear chimney construction covering sheet is 1 mm AISI 430, chimney ventilation sheet 1.5 mm AISI 304 supporting produced.
- When the oil reservoir is full and not emptied from its reservoir thanks to the overflow holes in the front. It overflows and oil inside the device is prevented.
- Easily removed from the drawer and cleaned It is in structure.
- Heaters are controlled by thermostat between 50°C-300°C. is done.
- Resistors and thermostat used in the device. Homogeneous temperature on the cooking plate thanks to its control distribution is carried out.
- •There are two different buttons next to the heat adjustment button on the device. There is a colored signal lamp. Green signal lamp it indicates that the device is receiving electricity. Yellow signa the lamp indicates that the resistance is active. It burns until it reaches the desired temperature. It will turn off when reached.

**AIM INDUSTRIAL KITCHEN EQUIPMENT** 

DAP VALLEY S BUILDING NO:10 KAGITHANE / ISTANBUL

•In this product family; Corrugated (Ribbed) and Chrome (CR). There are alternative coated products.