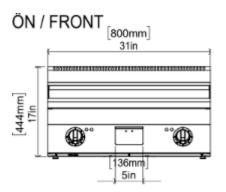

#### GENERAL INFORMATION

Model: AIM AEI86-ND Dimension: 800x600x300 Net Weight (kg): 69

Cooking Area(mm): 495x796

Thermostat Working Range: 50 °C min; 300 °C max