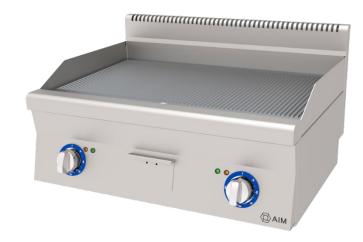

# **ELECTRICAL GRILL - RIBBED SURFACE**

- With its stainless steel construction, it is long-lasting and easy to use. It is cleanable and hygienic.
- Ergonomic that provides convenience to the user in every aspect. It has a design.
- Device depth is 600 mm.
- The device is a countertop.
- Height adjustable feet on the device available.
- The cooking plate of the device is heat resistant, ST52 steel. These are products produced in 12 mm. In addition, the device; Front panel sheet 1mm AISI 304, Top table sheet metal 1 mm AISI 304, body side sheets 1 mm AISI 430, rear chimney construction covering sheet is 1 mm AISI 430, chimney ventilation sheet 1.5 mm AISI 304 supporting produced.
- When the oil reservoir is full and not emptied from its reservoir thanks to the overflow holes in the front. It overflows and oil inside the device is prevented.
- Easily removed from the drawer and cleaned. It is in structure.
- Heaters are controlled by thermostat between 50°C-300°C. is done.
- Resistors and thermostat used in the device. Homogeneous temperature on the cooking plate thanks to its control distribution is carried out.
- •There are two different buttons next to the heat adjustment button on the device. There is a colored signal lamp. Green signal lamp it indicates that the device is receiving electricity. Yellow signa the lamp indicates that the resistance is active. It burns until it reaches the desired temperature. It will turn off when reached.
- •In this product family; Corrugated (Ribbed) and Chrome (CR). There are alternative coated products.

#### GENERAL INFORMATION

Model: AIM AEI86-N Dimension: 800x600x300 Net Weight (kg): 69

Cooking Area(mm): 495x796

Thermostat Working Range: 50 °C min; 300 °C max