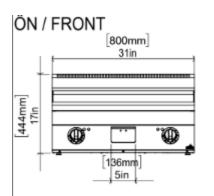

#### GENERAL INFORMATION

Model: AIM AEI86-N Dimension: 800x600x300 Net Weight (kg): 69

Cooking Area(mm): 495x796

Thermostat Working Range: 50 °C min; 300 °C max