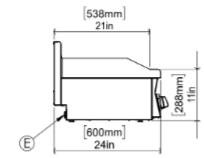

#### GENERAL INFORMATION

Model: AIM AEI86-N Dimension: 800x600x300 Net Weight (kg): 69

Cooking Area(mm): 495x796

Thermostat Working Range: 50 °C min; 300 °C max